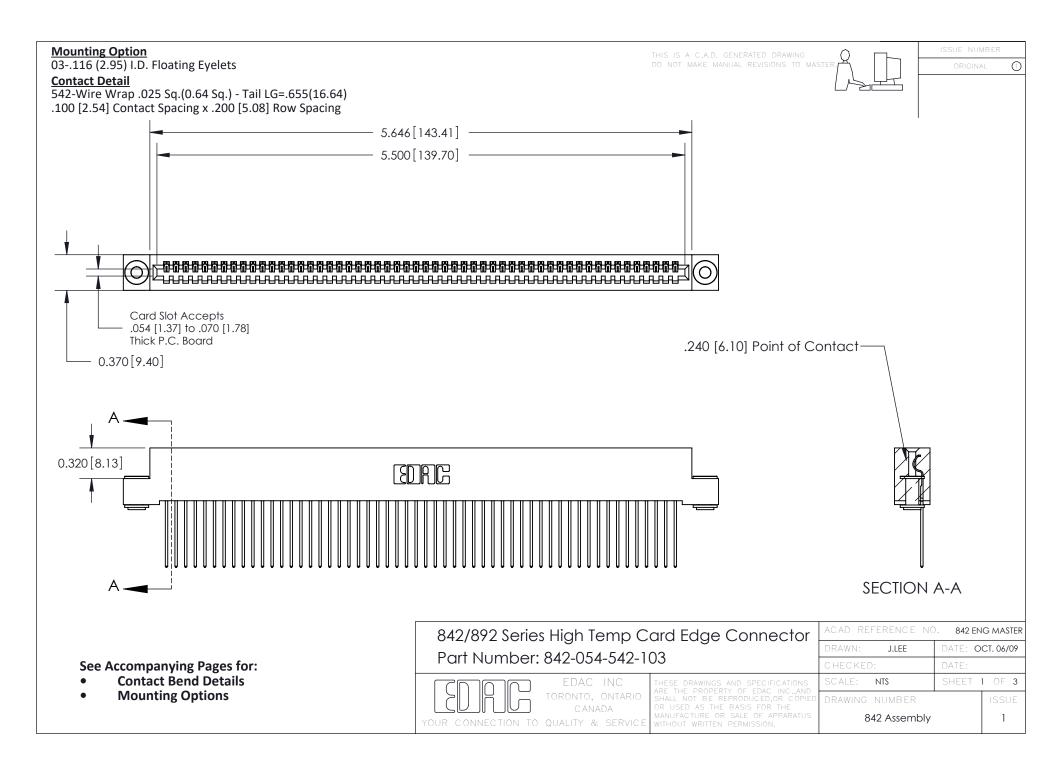

THIS IS A C.A.D. GENERATED DRAWING DO NOT MAKE MANUAL REVISIONS TO MASTER

ORIGINAL (1)



| 842/892 Series High Temp Card Edge Connector<br>Contact Bend Detail |                                                                                                 | ACAD REFERENCE NO. 842 ENG MASTER |             |                  |        |
|---------------------------------------------------------------------|-------------------------------------------------------------------------------------------------|-----------------------------------|-------------|------------------|--------|
|                                                                     |                                                                                                 | DRAWN:                            | J.LEE