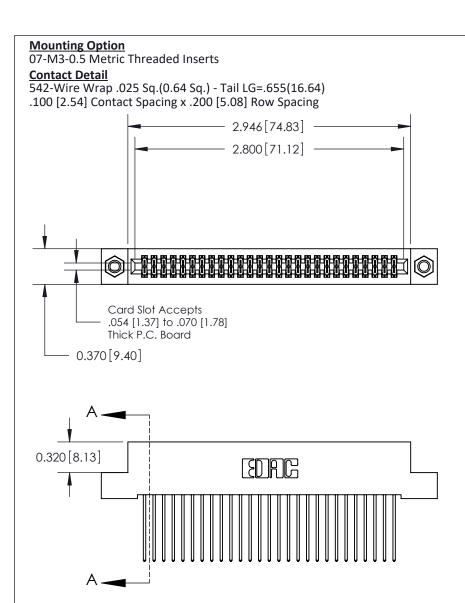

THIS IS A C.A.D. GENERATED DRAWING

ISSUE NUMBER

ORIGINAL

.240 [6.10] Point of Contact-

842/892 Series High Temp Card Edge Connector Part Number: 842-054-542-207

EDAC INC
TORONTO, ONTARIO
SHALL NOT BE
OR USED AS

## **See Accompanying Pages for:**

- Contact Bend Details
- Mounting Options

THIS IS A C.A.D. GENERATED DRAWING DO NOT MAKE MANUAL REVISIONS TO MASTER

ORIGINAL (1)

| 842/892 Series High Temp Card Edge Connector<br>Contact Bend Detail |                                                                                                 | ACAD REFERENCE NO. 842 ENG MASTER |             |                  |        |
|---------------------------------------------------------------------|-------------------------------------------------------------------------------------------------|-----------------------------------|-------------|------------------|--------|
|                                                                     |                                                                                                 | DRAWN:                            | J.LEE       | DATE: OCT. 06/09 |        |
|                                                                     |                                                                                                 | CHECKED:                          |             | DATE:            |        |
| EDAC INC                                                            | THESE DRAWINGS AND SPECIFICATIONS ARE THE PROPERTY OF EDAC INCAND                               | SCALE:                            | NTS         | SHEET :          | 2 OF 3 |
| TORONTO, ONTARIO                                                    | SHALL NOT BE REPRODUCED,OR COPIED OR USED AS THE BASIS FOR THE MANUFACTURE OR SALE OF APPARATUS | DRAWING                           | NUMBER      |                  | ISSUE  |
| YOUR CONNECTION TO QUALITY & SERVICE                                |                                                                                                 | 8                                 | 42 Assembly |                  | 1      |