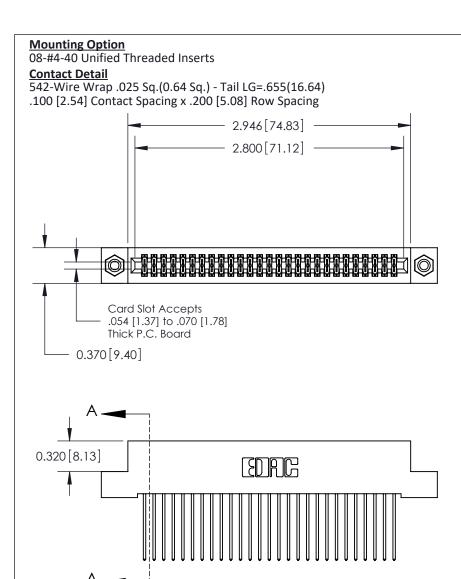

## **See Accompanying Pages for:**

- **Contact Bend Details**
- **Mounting Options**

THIS IS A C.A.D. GENERATED DRAWING DO NOT MAKE MANUAL REVISIONS TO MASTER

ORIGINAL (1)

| 842/892 Series High Temp Card Edge Connector<br>Contact Bend Detail |                                                                   | ACAD REFERENCE NO. 842 ENG MASTER |             |                  |        |
|---------------------------------------------------------------------|-------------------------------------------------------------------|-----------------------------------|-------------|------------------|--------|
|                                                                     |                                                                   | DRAWN:                            | J.LEE       | DATE: OCT. 06/09 |        |
|                                                                     |                                                                   | CHECKE                            | ):          | DATE:            |        |
| EDAC INC                                                            | THESE DRAWINGS AND SPECIFICATIONS ARE THE PROPERTY OF EDAC INCAND | SCALE:                            | NTS         | SHEET :          | 2 OF 3 |
| TORONTO, ONTARIO                                                    | SHALL NOT BE REPRODUCED, OR COPIED OR USED AS THE BASIS FOR THE   | DRAWING                           | NUMBER      |                  | ISSUE  |
| YOUR CONNECTION TO QUALITY & SERVICE                                | MANUFACTURE OR SALE OF APPARATUS WITHOUT WRITTEN PERMISSION.      | 8                                 | 42 Assembly |                  | 1      |