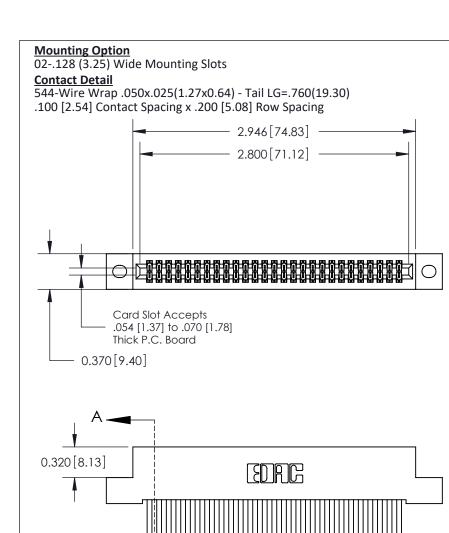

## **See Accompanying Pages for:**

- **Contact Bend Details**
- **Mounting Options**

842/892 Series High Temp Card Edge Connector Part Number: 842-054-544-202

| ACAD REFERENCE NO. 842 ENG MASTER |                  |  |
|-----------------------------------|------------------|--|
| DRAWN: J.LEE                      | DATE: OCT. 06/09 |  |
| CHECKED:                          | DATE:            |  |
| SCALE: NTS                        | SHEET 1 OF 3     |  |
| DRAWING NUMBER                    | ISSUE            |  |