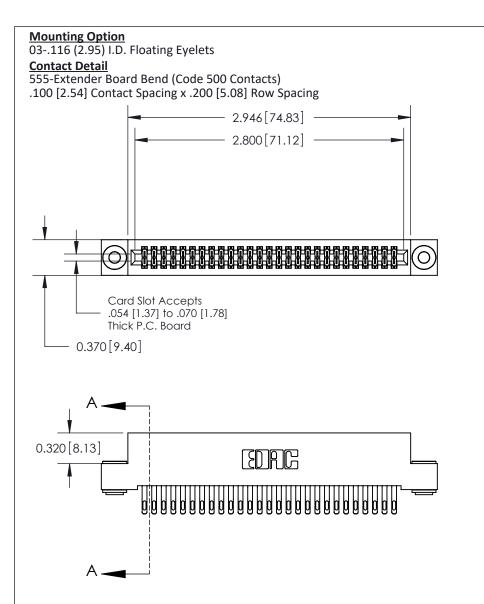

**See Accompanying Pages for: Contact Bend Details** 

**Mounting Options** 

.240 [6.10] Point of Contact-

842/892 Series High Temp Card Edge Connector

Part Number: 842-054-555-203

CANADA YOUR CONNECTION TO QUALITY & SERVICE

THIS IS A C.A.D. GENERATED DRAWING
DO NOT MAKE MANUAL REVISIONS TO MASTER

ISSUE NUMBER

ORIGINAL

1

| 842/892 Series High Temp Card Edge Co<br>Mounting Options  | DRAWN: J.LEE DATE: OCT. 06/09  CHECKED: DATE: |
|------------------------------------------------------------|-----------------------------------------------|
| EDAC INC THESE DRAWINGS AND S ARE THE PROPERTY OF          |                                               |
|                                                            | DUCED,OR COPIED DRAWING NUMBER ISSUE          |
| YOUR CONNECTION TO QUALITY & SERVICE WITHOUT WRITTEN PERMI |                                               |