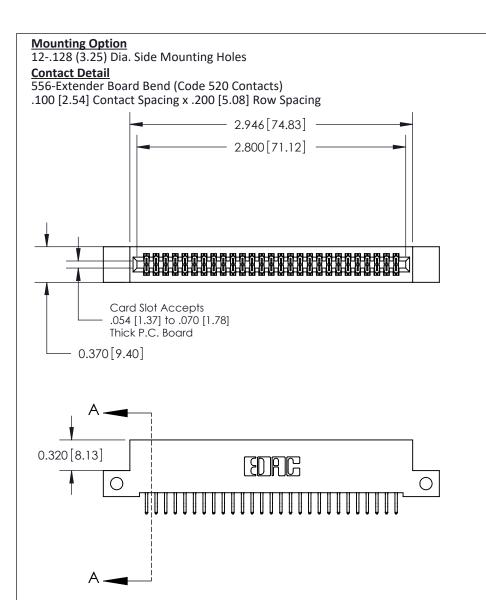

## **See Accompanying Pages for:**

- **Contact Bend Details**
- **Mounting Options**

THIS IS A C.A.D. GENERATED DRAWING DO NOT MAKE MANUAL REVISIONS TO MASTER

ORIGINAL (1)

| 842/892 Series High Temp Card Edge Connector<br>Contact Bend Detail |                                                                   | ACAD REFERENCE NO. 842 ENG MASTER |             |                  |        |
|---------------------------------------------------------------------|-------------------------------------------------------------------|-----------------------------------|-------------|------------------|--------|
|                                                                     |                                                                   | DRAWN:                            | J.LEE       | DATE: OCT. 06/09 |        |
|                                                                     |                                                                   | CHECKED:                          |             | DATE:            |        |
| EDAC INC                                                            | THESE DRAWINGS AND SPECIFICATIONS ARE THE PROPERTY OF EDAC INCAND | SCALE:                            | NTS         | SHEET :          | 2 OF 3 |
| TORONTO, ONTARIO                                                    | SHALL NOT BE REPRODUCED, OR COPIED OR USED AS THE BASIS FOR THE   | DRAWING                           | NUMBER      |                  | ISSUE  |
| YOUR CONNECTION TO QUALITY & SERVICE                                | MANUFACTURE OR SALE OF APPARATUS WITHOUT WRITTEN PERMISSION.      | 8                                 | 42 Assembly |                  | 1      |

THIS IS A C.A.D. GENERATED DRAWING
DO NOT MAKE MANUAL REVISIONS TO MASTER

ISSUE NUMBER

ORIGINAL

1

| 842/892 Series High Temp Card Edge Co<br>Mounting Options  | DRAWN: J.LEE DATE: OCT. 06/09  CHECKED: DATE: |
|------------------------------------------------------------|-----------------------------------------------|
| EDAC INC THESE DRAWINGS AND S ARE THE PROPERTY OF          |                                               |
|                                                            | DUCED,OR COPIED DRAWING NUMBER ISSUE          |
| YOUR CONNECTION TO QUALITY & SERVICE WITHOUT WRITTEN PERMI |                                               |