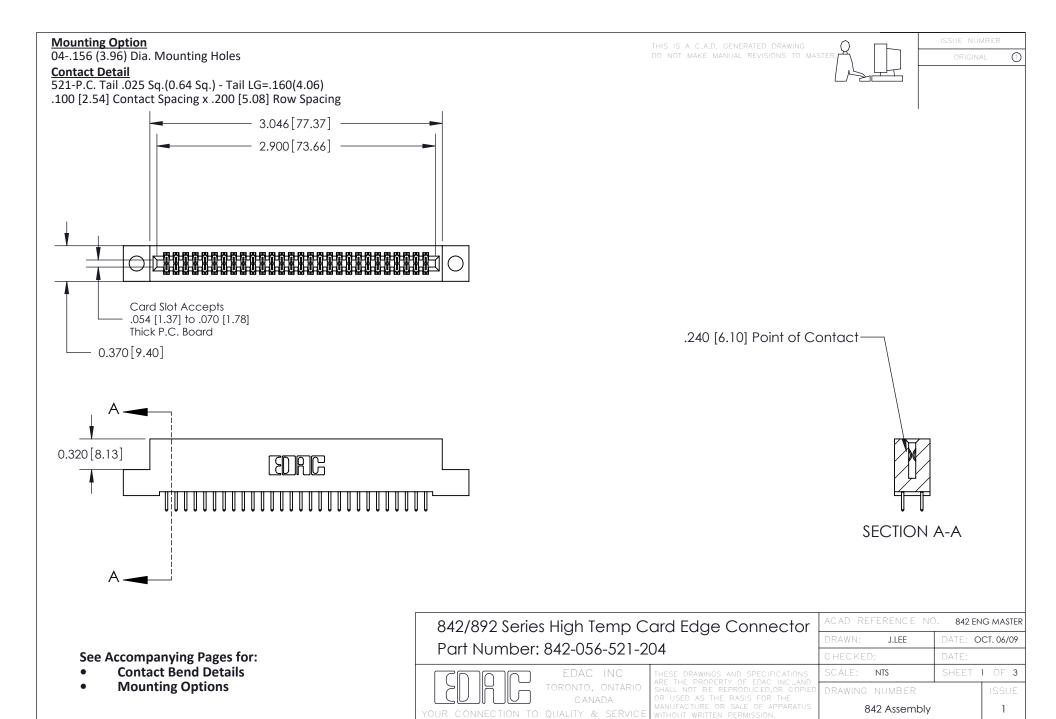

THIS IS A C.A.D. GENERATED DRAWING DO NOT MAKE MANUAL REVISIONS TO MASTER

ORIGINAL (1)



| 842/892 Series High Temp Card Edge Connector<br>Contact Bend Detail |                                                                                                 | ACAD REFERENCE NO. 842 ENG MASTER |             |                  |        |
|---------------------------------------------------------------------|-------------------------------------------------------------------------------------------------|-----------------------------------|-------------|------------------|--------|
|                                                                     |                                                                                                 | DRAWN:                            | J.LEE