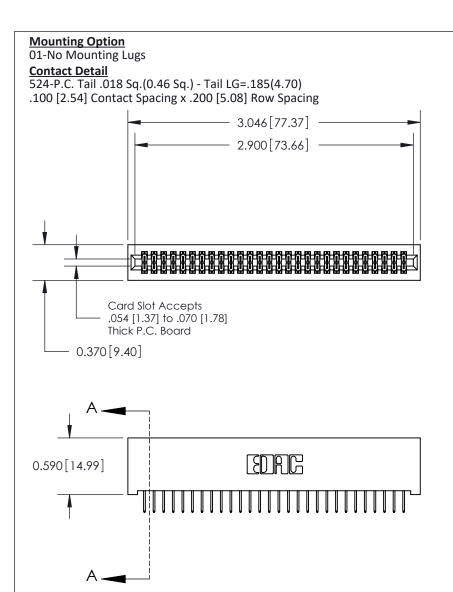

THIS IS A C.A.D. GENERATED DRAWING
DO NOT MAKE MANUAL REVISIONS TO MASTER

ISSUE NUMBER

ORIGINAL

1

| 842/892 Series High Temp Card Edge Co<br>Mounting Options  | DRAWN: J.LEE DATE: OCT. 06/09  CHECKED: DATE: |
|------------------------------------------------------------|-----------------------------------------------|
| EDAC INC THESE DRAWINGS AND S ARE THE PROPERTY OF          |                                               |
|                                                            | DUCED,OR COPIED DRAWING NUMBER ISSUE          |
| YOUR CONNECTION TO QUALITY & SERVICE WITHOUT WRITTEN PERMI |                                               |