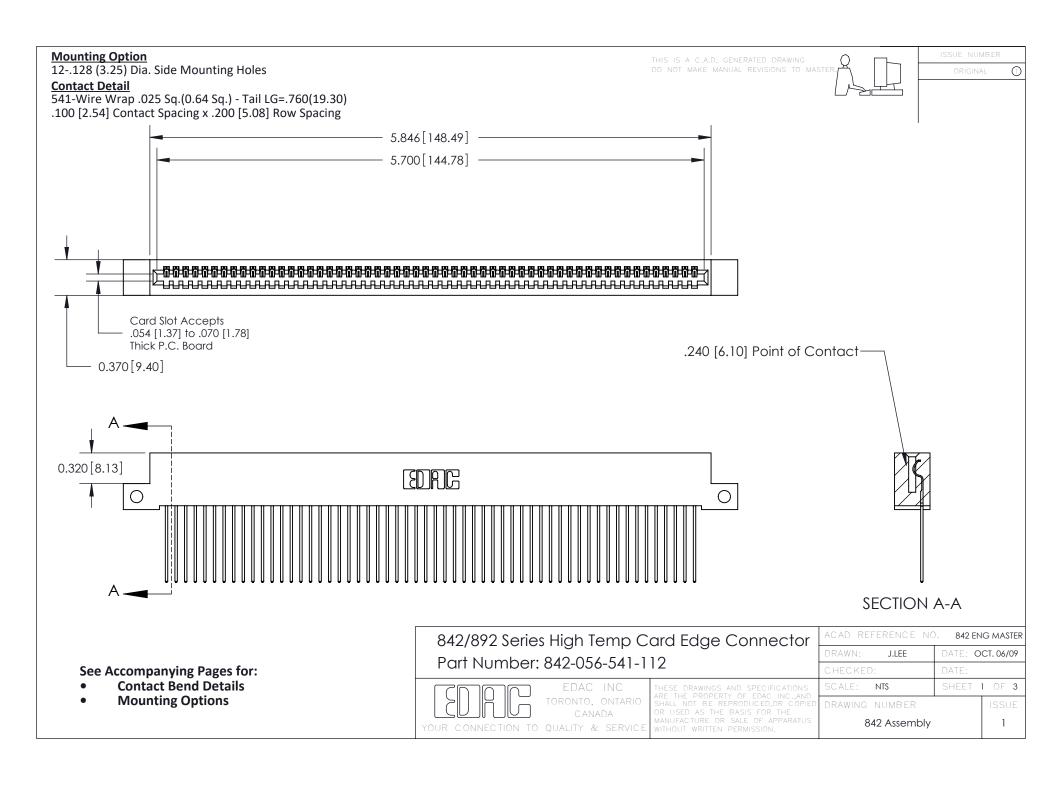

THIS IS A C.A.D. GENERATED DRAWING DO NOT MAKE MANUAL REVISIONS TO MASTER

ORIGINAL (1)



| 842/892 Series High Temp Card Edge Connector<br>Contact Bend Detail |                                                                                                 | ACAD REFERENCE NO. 842 ENG MASTER |             |                  |        |
|---------------------------------------------------------------------|-------------------------------------------------------------------------------------------------|-----------------------------------|-------------|------------------|--------|
|                                                                     |                                                                                                 | DRAWN:                            | J.LEE