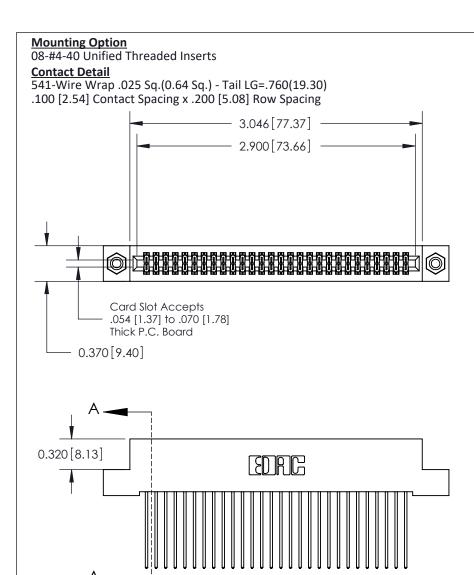

## **See Accompanying Pages for:**

- **Contact Bend Details**
- **Mounting Options**

THIS IS A C.A.D. GENERATED DRAWING DO NOT MAKE MANUAL REVISIONS TO MASTER

ORIGINAL (1)

| 842/892 Series High Temp Card Edge Connector<br>Contact Bend Detail |                                                                                                 | ACAD REFERENCE NO. 842 ENG MASTER |             |                  |        |
|---------------------------------------------------------------------|-------------------------------------------------------------------------------------------------|-----------------------------------|-------------|------------------|--------|
|                                                                     |                                                                                                 | DRAWN:                            | J.LEE       | DATE: OCT. 06/09 |        |
|                                                                     |                                                                                                 | CHECKED:                          |             | DATE:            |        |
| EDAC INC                                                            | THESE DRAWINGS AND SPECIFICATIONS ARE THE PROPERTY OF EDAC INCAND                               | SCALE:                            | NTS         | SHEET :          | 2 OF 3 |
| TORONTO, ONTARIO                                                    | SHALL NOT BE REPRODUCED,OR COPIED OR USED AS THE BASIS FOR THE MANUFACTURE OR SALE OF APPARATUS | DRAWING                           | NUMBER      |                  | ISSUE  |
| YOUR CONNECTION TO QUALITY & SERVICE                                |                                                                                                 | 8                                 | 42 Assembly |                  | 1      |

THIS IS A C.A.D. GENERATED DRAWING
DO NOT MAKE MANUAL REVISIONS TO MASTER

ISSUE NUMBER

ORIGINAL

1

| 842/892 Series High Temp Card Edge Co<br>Mounting Options  | DRAWN: J.LEE DATE: OCT. 06/09  CHECKED: DATE: |
|------------------------------------------------------------|-----------------------------------------------|
| EDAC INC THESE DRAWINGS AND S ARE THE PROPERTY OF          |                                               |
|                                                            | DUCED,OR COPIED DRAWING NUMBER ISSUE          |
| YOUR CONNECTION TO QUALITY & SERVICE WITHOUT WRITTEN PERMI |                                               |