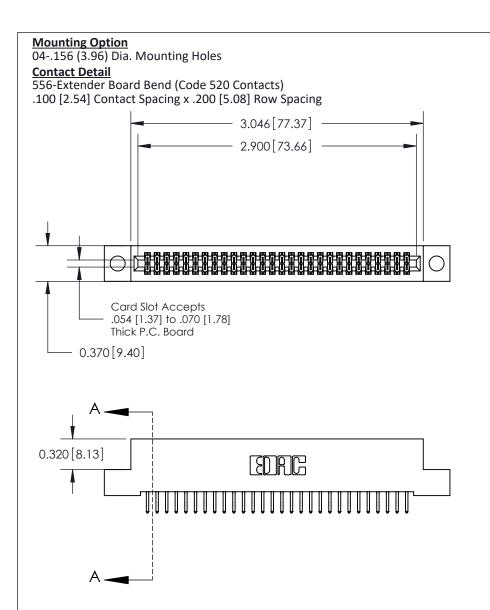

THIS IS A C.A.D. GENERATED DRAWING
DO NOT MAKE MANUAL REVISIONS TO MASTER

ISSUE NUMBER

ORIGINAL

1

| 842/892 Series High Temp Card Edge Co<br>Mounting Options  | DRAWN: J.LEE DATE: OCT. 06/09  CHECKED: DATE: |
|------------------------------------------------------------|-----------------------------------------------|
| EDAC INC THESE DRAWINGS AND S ARE THE PROPERTY OF          |                                               |
|                                                            | DUCED,OR COPIED DRAWING NUMBER ISSUE          |
| YOUR CONNECTION TO QUALITY & SERVICE WITHOUT WRITTEN PERMI |                                               |