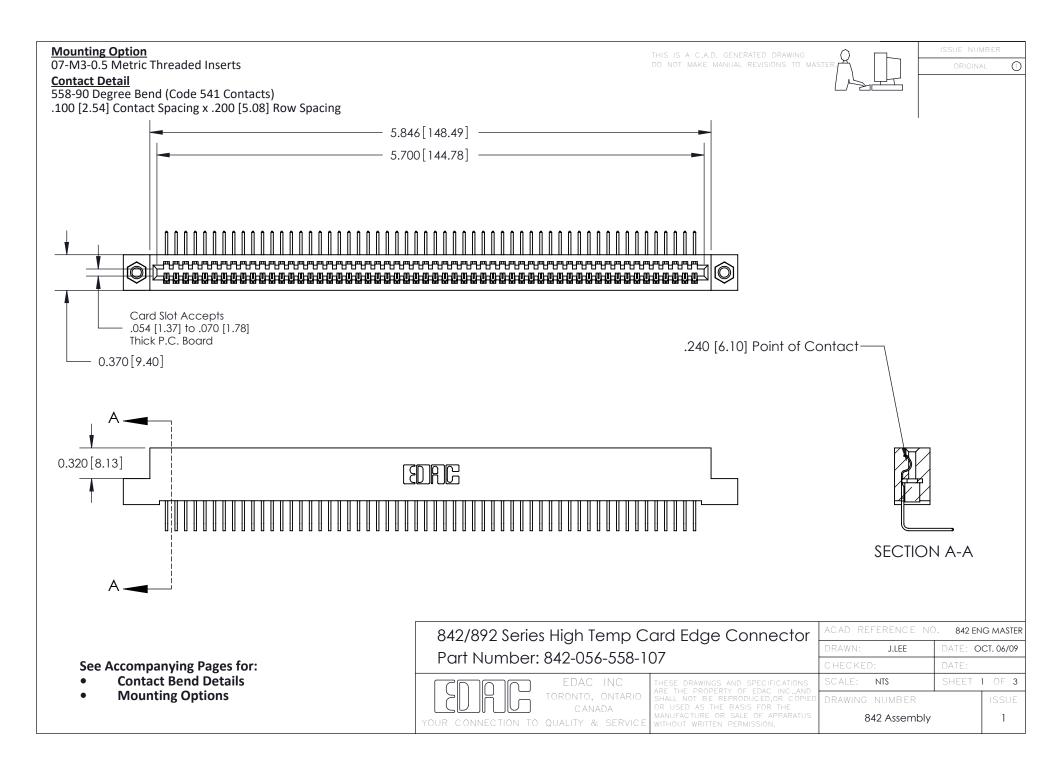

THIS IS A C.A.D. GENERATED DRAWING DO NOT MAKE MANUAL REVISIONS TO MASTER

ORIGINAL (1)



| 842/892 Series High Temp Card Edge Connector<br>Contact Bend Detail |                                                                                                 | ACAD REFERENCE NO. 842 ENG MASTER |             |                  |        |
|---------------------------------------------------------------------|-------------------------------------------------------------------------------------------------|-----------------------------------|-------------|------------------|--------|
|                                                                     |                                                                                                 | DRAWN:                            | J.LEE