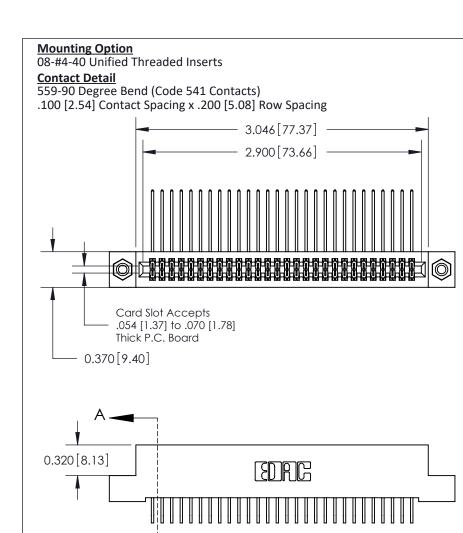

THIS IS A C.A.D. GENERATED DRAWING DO NOT MAKE MANUAL REVISIONS TO MASTER

ISSUE NUMBER

ORIGINAL

1

| 842/892 Series High Temp Card Edge Co<br>Mounting Options  | DRAWN: J.LEE DATE: OCT. 06/09  CHECKED: DATE: |
|------------------------------------------------------------|-----------------------------------------------|
| EDAC INC THESE DRAWINGS AND S ARE THE PROPERTY OF          |                                               |
|                                                            | DUCED,OR COPIED DRAWING NUMBER ISSUE          |
| YOUR CONNECTION TO QUALITY & SERVICE WITHOUT WRITTEN PERMI |                                               |