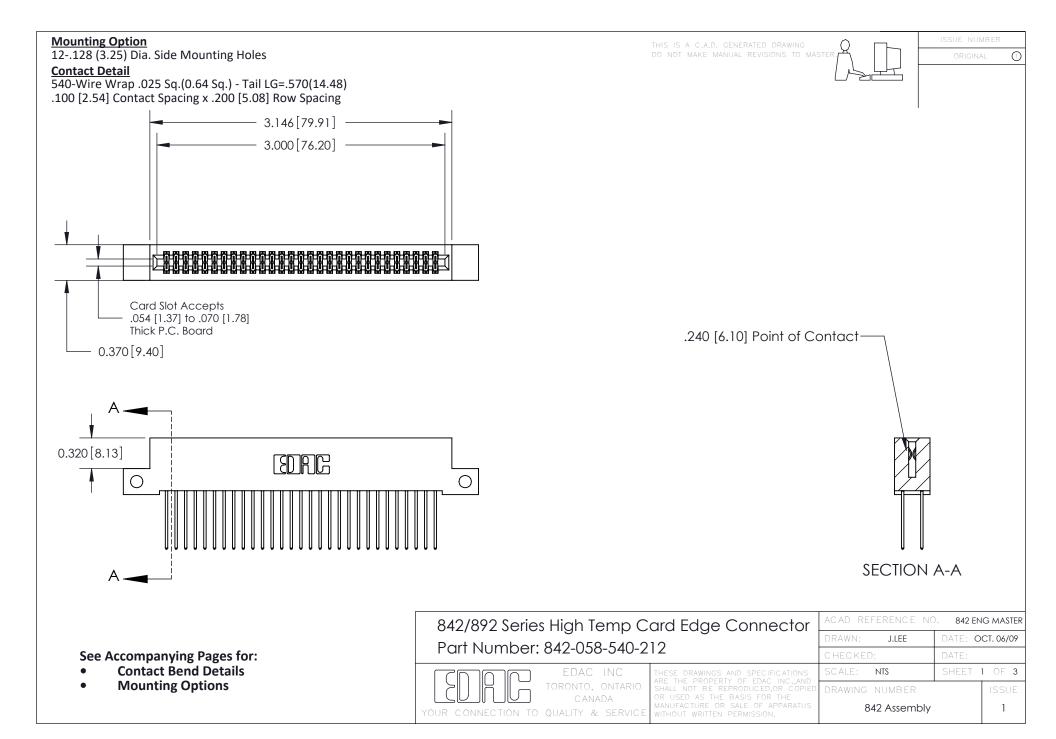

THIS IS A C.A.D. GENERATED DRAWING DO NOT MAKE MANUAL REVISIONS TO MASTER

ORIGINAL (1)



| 842/892 Series High Temp Card Edge Connector<br>Contact Bend Detail |                                                                                                  | ACAD REFERENCE NO. 842 ENG MASTER |             |                  |        |
|---------------------------------------------------------------------|--------------------------------------------------------------------------------------------------|-----------------------------------|-------------|------------------|--------|
|                                                                     |                                                                                                  | DRAWN:                            | J.