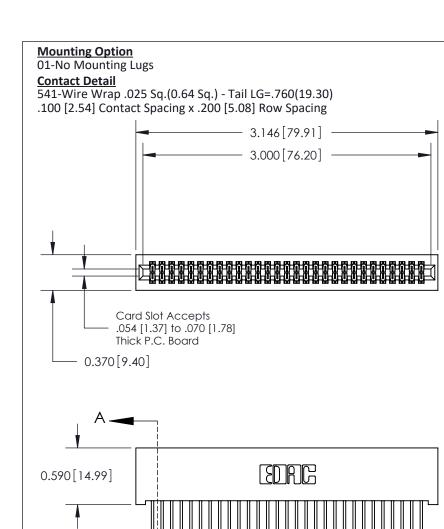

## **See Accompanying Pages for:**

- **Contact Bend Details**
- **Mounting Options**

842/892 Series High Temp Card Edge Connector Part Number: 842-058-541-201

| ACAD REFERENCE NO. 842 ENG MAST |                  |
|---------------------------------|------------------|
| DRAWN: J.LEE                    | DATE: OCT. 06/09 |
| CHECKED:                        | DATE:            |
| SCALE: NTS                      | SHEET 1 OF 3     |
| DRAWING NUMBER                  | ISSUE            |

842 Assembly

THIS IS A C.A.D. GENERATED DRAWING DO NOT MAKE MANUAL REVISIONS TO MASTER

ORIGINAL (1)

| 842/892 Series High Temp Card Edge Connector<br>Contact Bend Detail |                                                                   | ACAD REFERENCE NO. 842 ENG MASTER |             |                  |        |
|---------------------------------------------------------------------|-------------------------------------------------------------------|-----------------------------------|-------------|------------------|--------|
|                                                                     |                                                                   | DRAWN:                            | J.LEE       | DATE: OCT. 06/09 |        |
|                                                                     |                                                                   | CHECKE                            | ):          | DATE:            |        |
| EDAC INC                                                            | THESE DRAWINGS AND SPECIFICATIONS ARE THE PROPERTY OF EDAC INCAND | SCALE:                            | NTS         | SHEET :          | 2 OF 3 |
| TORONTO, ONTARIO                                                    | SHALL NOT BE REPRODUCED, OR COPIED OR USED AS THE BASIS FOR THE   | DRAWING                           | NUMBER      |                  | ISSUE  |
| YOUR CONNECTION TO QUALITY & SERVICE                                | MANUFACTURE OR SALE OF APPARATUS WITHOUT WRITTEN PERMISSION.      | 8                                 | 42 Assembly |                  | 1      |