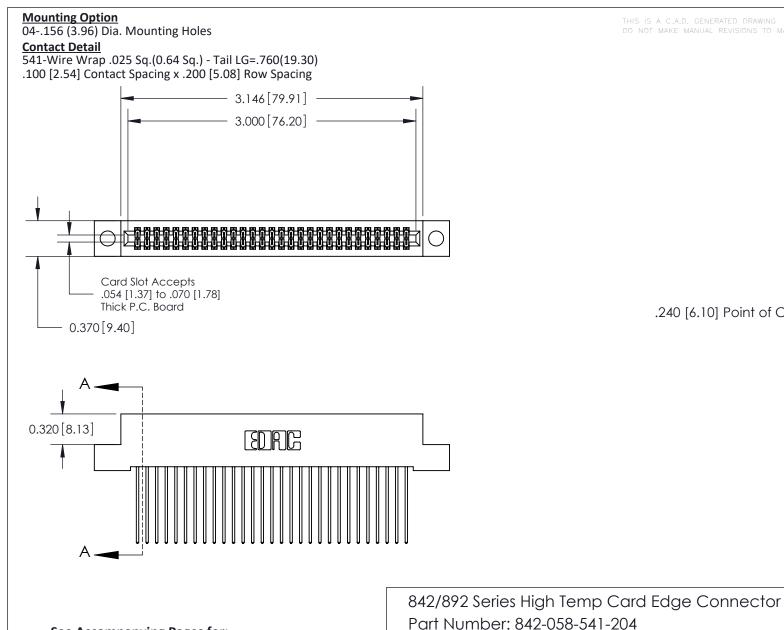

THIS IS A C.A.D. GENERATED DRAWING
DO NOT MAKE MANUAL REVISIONS TO MASTER

ISSUE NUMBER

ORIGINAL

1

| 842/892 Series High Temp Card Edge Con<br>Mounting Options   | nnector   ACAD REFERENCE NO. 842 ENG MASTE |
|--------------------------------------------------------------|--------------------------------------------|
| EDAC INC THESE DRAWINGS AND SPI                              |                                            |
|                                                              | uced,or copied drawing number issue        |
| YOUR CONNECTION TO QUALITY & SERVICE WITHOUT WRITTEN PERMISS |                                            |