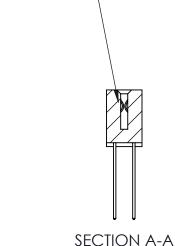

## **See Accompanying Pages for:**

- **Contact Bend Details**
- **Mounting Options**

842/892 Series High Temp Card Edge Connector Part Number: 842-058-544-201

| ACAD REFERENCE NO. 842 ENG MASTER |                  |  |
|-----------------------------------|------------------|--|
| DRAWN: J.LEE                      | DATE: OCT. 06/09 |  |
| CHECKED:                          | DATE:            |  |
| SCALE: NTS                        | SHEET 1 OF 3     |  |
| DRAWING NUMBER                    | ISSUE            |  |

842 Assembly

THIS IS A C.A.D. GENERATED DRAWING DO NOT MAKE MANUAL REVISIONS TO MASTER

ORIGINAL (1)

| 842/892 Series High Temp Card Edge Connector<br>Contact Bend Detail |                                                                   | ACAD REFERENCE NO. 842 ENG MASTER |             |                  |        |
|---------------------------------------------------------------------|-------------------------------------------------------------------|-----------------------------------|-------------|------------------|--------|
|                                                                     |                                                                   | DRAWN:                            | J.LEE       | DATE: OCT. 06/09 |        |
|                                                                     |                                                                   | CHECKE                            | ):          | DATE:            |        |
| EDAC INC                                                            | THESE DRAWINGS AND SPECIFICATIONS ARE THE PROPERTY OF EDAC INCAND | SCALE:                            | NTS         | SHEET :          | 2 OF 3 |
| TORONTO, ONTARIO                                                    | SHALL NOT BE REPRODUCED, OR COPIED OR USED AS THE BASIS FOR THE   | DRAWING                           | NUMBER      |                  | ISSUE  |
| YOUR CONNECTION TO QUALITY & SERVICE                                | MANUFACTURE OR SALE OF APPARATUS WITHOUT WRITTEN PERMISSION.      | 8                                 | 42 Assembly |                  | 1      |