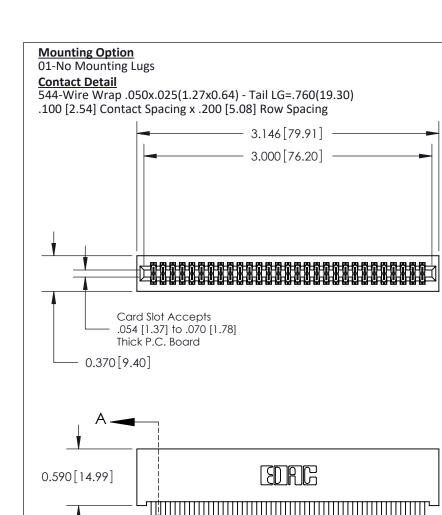

.240 [6.10] Point of Contact-

## **See Accompanying Pages for:**

- **Contact Bend Details**
- **Mounting Options**

842/892 Series High Temp Card Edge Connector Part Number: 842-058-544-201

| ACAD REFERENCE NO. 842 ENG MASTER |                  |  |
|-----------------------------------|------------------|--|
| DRAWN: J.LEE                      | DATE: OCT. 06/09 |  |
| CHECKED:                          | DATE:            |  |
| SCALE: NTS                        | SHEET 1 OF 3     |  |
| DRAWING NUMBER                    | ISSUE            |  |