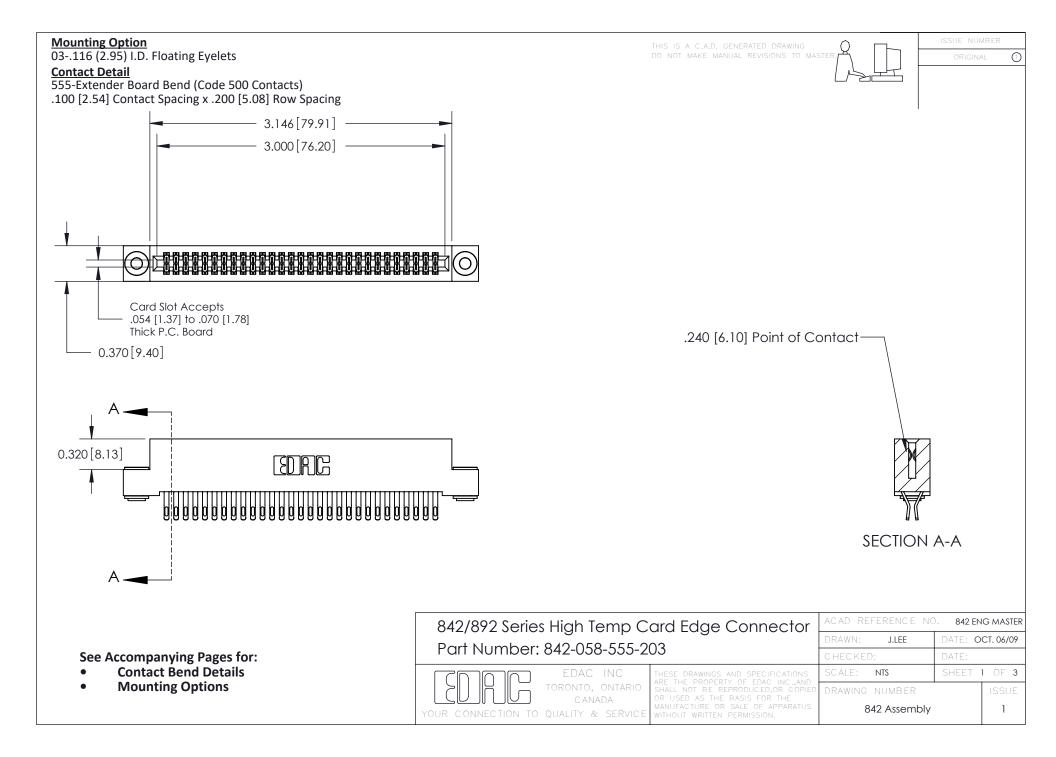

THIS IS A C.A.D. GENERATED DRAWING DO NOT MAKE MANUAL REVISIONS TO MASTER

ORIGINAL (1)



| 842/892 Series High Temp Card Edge Connector<br>Contact Bend Detail |                                                                                                 | ACAD REFERENCE NO. 842 ENG MASTER |             |                  |        |
|---------------------------------------------------------------------|-------------------------------------------------------------------------------------------------|-----------------------------------|-------------|------------------|--------|
|                                                                     |                                                                                                 | DRAWN:                            | J.LEE