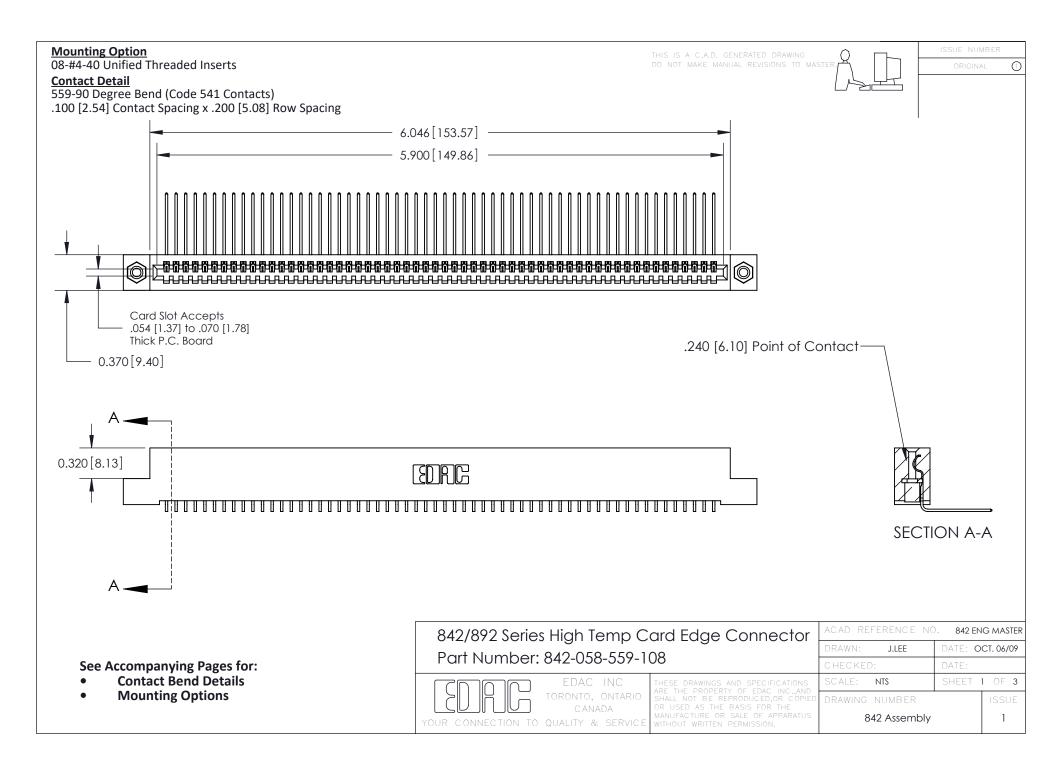

THIS IS A C.A.D. GENERATED DRAWING DO NOT MAKE MANUAL REVISIONS TO MASTER

ORIGINAL (1)



| 842/892 Series High Temp Card Edge Connector<br>Contact Bend Detail |                                                                                                  | ACAD REFERENCE NO. 842 ENG MASTER |             |                  |        |
|---------------------------------------------------------------------|--------------------------------------------------------------------------------------------------|-----------------------------------|-------------|------------------|--------|
|                                                                     |                                                                                                  | DRAWN:                            | J.