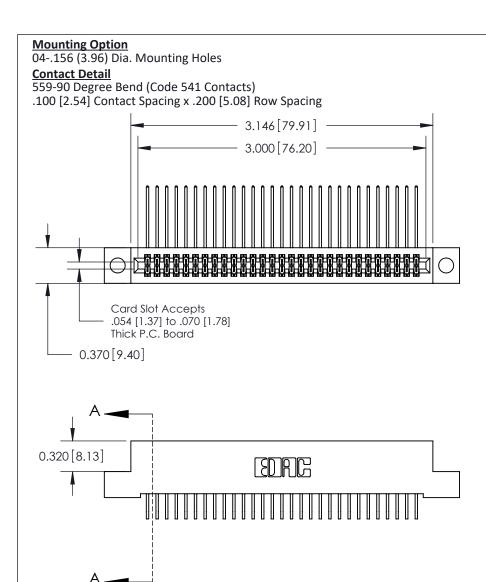

842 Assembly

THIS IS A C.A.D. GENERATED DRAWING DO NOT MAKE MANUAL REVISIONS TO MASTER

ORIGINAL (1)

| 842/892 Series High Temp Card Edge Connector<br>Contact Bend Detail |                                                                   | ACAD REFERENCE NO. 842 ENG MASTER |             |                  |        |
|---------------------------------------------------------------------|-------------------------------------------------------------------|-----------------------------------|-------------|------------------|--------|
|                                                                     |                                                                   | DRAWN:                            | J.LEE       | DATE: OCT. 06/09 |        |
|                                                                     |                                                                   | CHECKE                            | ):          | DATE:            |        |
| EDAC INC                                                            | THESE DRAWINGS AND SPECIFICATIONS ARE THE PROPERTY OF EDAC INCAND | SCALE:                            | NTS         | SHEET :          | 2 OF 3 |
| TORONTO, ONTARIO                                                    | SHALL NOT BE REPRODUCED, OR COPIED OR USED AS THE BASIS FOR THE   | DRAWING                           | NUMBER      |                  | ISSUE  |
| YOUR CONNECTION TO QUALITY & SERVICE                                | MANUFACTURE OR SALE OF APPARATUS WITHOUT WRITTEN PERMISSION.      | 8                                 | 42 Assembly |                  | 1      |