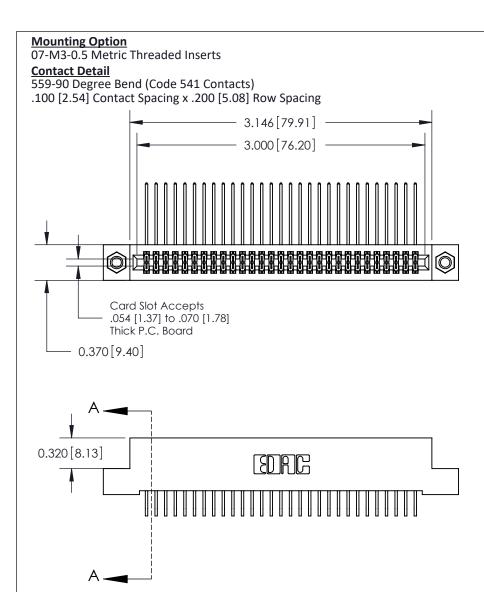

842 Assembly

842 ENG MASTER

THIS IS A C.A.D. GENERATED DRAWING DO NOT MAKE MANUAL REVISIONS TO MASTER

ORIGINAL (1)

| 842/892 Series High Temp Card Edge Connector<br>Contact Bend Detail |                                                                 |         | ACAD REFERENCE NO. 842 ENG MASTER |          |          |  |
|---------------------------------------------------------------------|-----------------------------------------------------------------|---------|-----------------------------------|----------|----------|--|
|                                                                     |                                                                 |         | J.LEE                             | DATE: OC | T. 06/09 |  |
|                                                                     |                                                                 |         | ):                                | DATE:    |          |  |
| EDAC INC                                                            | LABE THE BROBERTY OF FRACTING AND                               |         | NTS                               | SHEET :  | 2 OF 3   |  |
| TORONTO, ONTARIO                                                    | SHALL NOT BE REPRODUCED, OR COPIED OR USED AS THE BASIS FOR THE | DRAWING | NUMBER                            |          | ISSUE    |  |
|                                                                     | MANUFACTURE OR SALE OF APPARATUS                                |         | 842 Assembly                      |          | 1        |  |