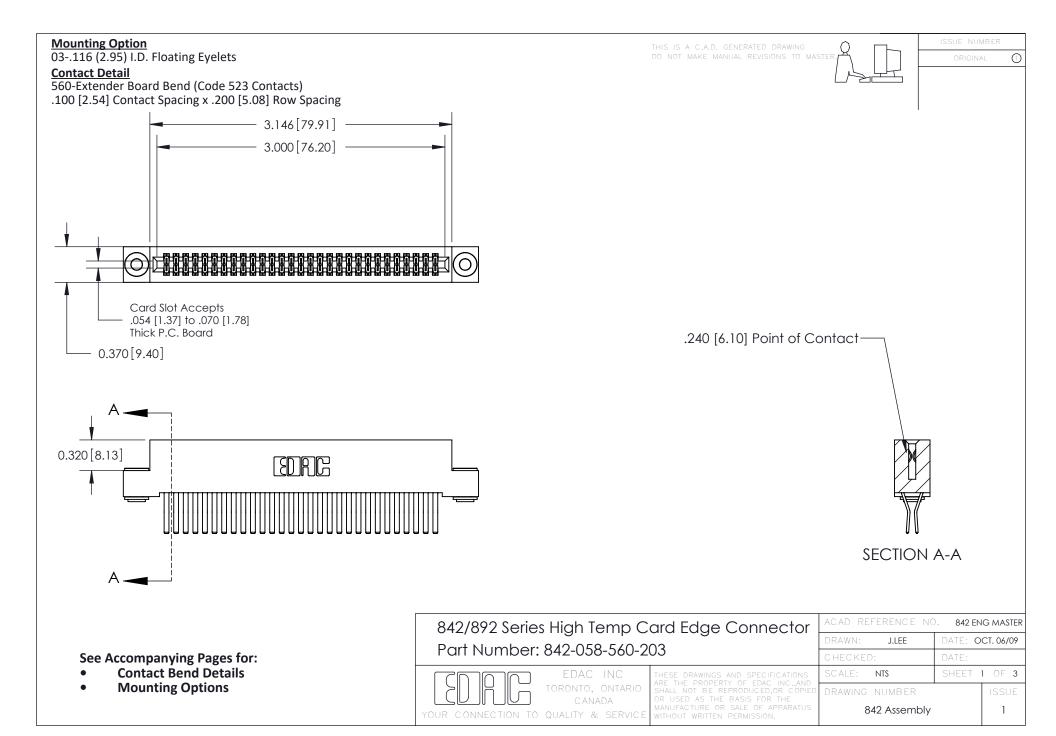

THIS IS A C.A.D. GENERATED DRAWING DO NOT MAKE MANUAL REVISIONS TO MASTER

ORIGINAL (1)



| 842/892 Series High Temp Card Edge Connector<br>Contact Bend Detail |                                                                                                  | ACAD REFERENCE NO. 842 ENG MASTER |             |                  |        |
|---------------------------------------------------------------------|--------------------------------------------------------------------------------------------------|-----------------------------------|-------------|------------------|--------|
|                                                                     |                                                                                                  | DRAWN:                            | J.