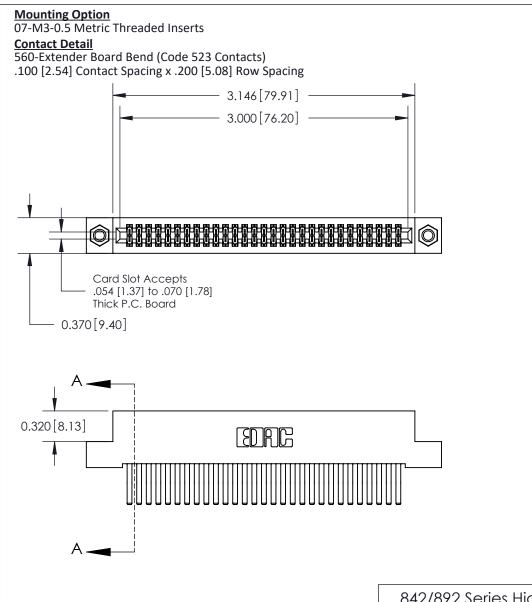

THIS IS A C.A.D. GENERATED DRAWING
DO NOT MAKE MANUAL REVISIONS TO MASTER

ISSUE NUMBER

ORIGINAL

1

| 842/892 Series High Temp Card Edge Co<br>Mounting Options  | DRAWN: J.LEE DATE: OCT. 06/09  CHECKED: DATE: |
|------------------------------------------------------------|-----------------------------------------------|
| EDAC INC THESE DRAWINGS AND S ARE THE PROPERTY OF          |                                               |
|                                                            | DUCED,OR COPIED DRAWING NUMBER ISSUE          |
| YOUR CONNECTION TO QUALITY & SERVICE WITHOUT WRITTEN PERMI |                                               |