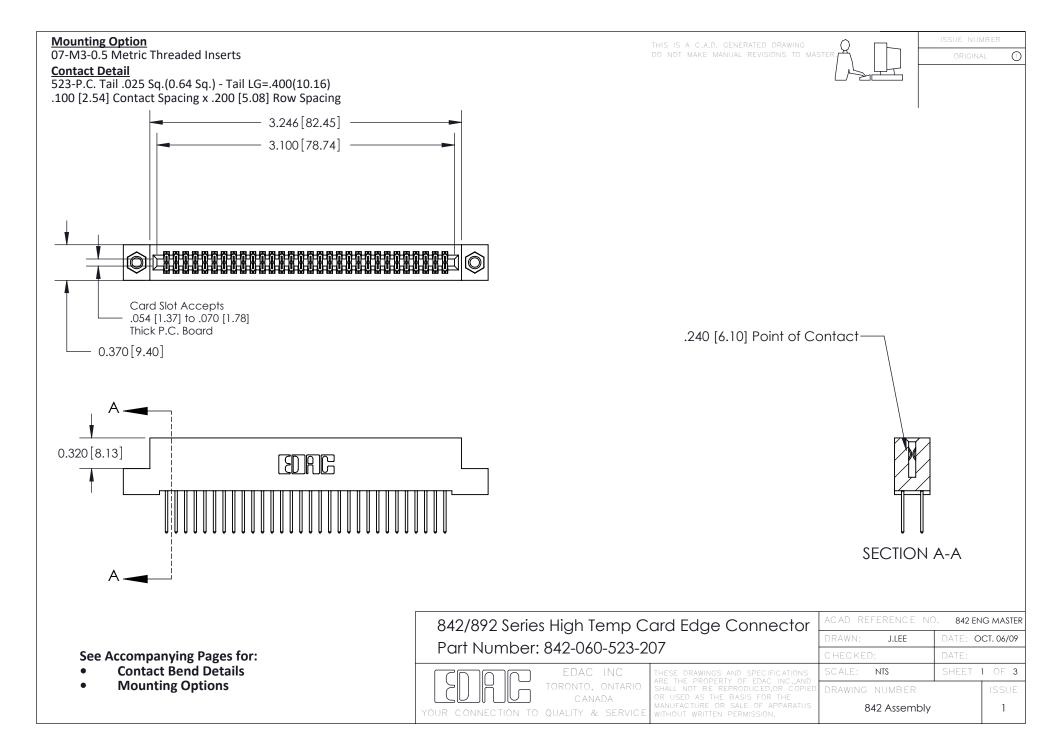

THIS IS A C.A.D. GENERATED DRAWING DO NOT MAKE MANUAL REVISIONS TO MASTER

ORIGINAL (1)



| 842/892 Series High Temp Card Edge Connector<br>Contact Bend Detail |                                                                                                 | ACAD REFERENCE NO. 842 ENG MASTER |             |                  |        |
|---------------------------------------------------------------------|-------------------------------------------------------------------------------------------------|-----------------------------------|-------------|------------------|--------|
|                                                                     |                                                                                                 | DRAWN:                            | J.LEE