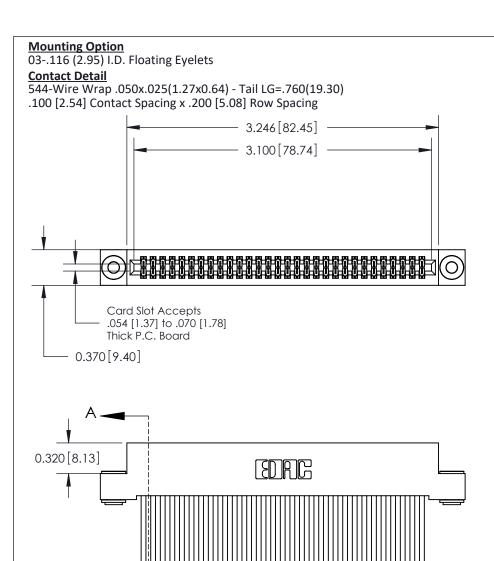

THIS IS A C.A.D. GENERATED DRAWING DO NOT MAKE MANUAL REVISIONS TO MASTER

ISSUE NUMBER

ORIGINAL

1

| 842/892 Series High Temp Card Edge Con<br>Mounting Options   | DRAWN: J.LEE                 |         |        |  |
|--------------------------------------------------------------|------------------------------|---------|--------|--|
| EDAC INC THESE DRAWINGS AND SPECIFICAT                       |                              | SHEET 3 | 3 OF 3 |  |
|                                                              | ED, OR COPIED DRAWING NUMBER |         | ISSUE  |  |
| YOUR CONNECTION TO QUALITY & SERVICE WITHOUT WRITTEN PERMISS |                              |         | 1      |  |