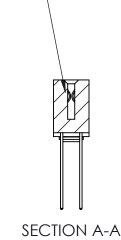

842 Assembly

THIS IS A C.A.D. GENERATED DRAWING DO NOT MAKE MANUAL REVISIONS TO MASTER

ORIGINAL (1)

| 842/892 Series High Temp Card Edge Connector<br>Contact Bend Detail           |                                                                 | ACAD REFERENCE NO. 842 ENG MASTER |             |                  |       |
|-------------------------------------------------------------------------------|-----------------------------------------------------------------|-----------------------------------|-------------|------------------|-------|
|                                                                               |                                                                 | DRAWN:                            | J.LEE       | DATE: OCT. 06/09 |       |
|                                                                               |                                                                 | CHECKED:                          |             | DATE:            |       |
| EDAC INC THESE DRAWINGS AND SPECIFICATIONS ARE THE PROPERTY OF EDAC INC., AND | SCALE:                                                          | NTS                               | SHEET :     | 2 OF 3           |       |
| TORONTO, ONTARIO                                                              | SHALL NOT BE REPRODUCED, OR COPIED OR USED AS THE BASIS FOR THE | DRAWING                           | NUMBER      |                  | ISSUE |
| YOUR CONNECTION TO QUALITY & SERVICE                                          | MANUFACTURE OR SALE OF APPARATUS                                |                                   | 42 Assembly |                  | 1     |