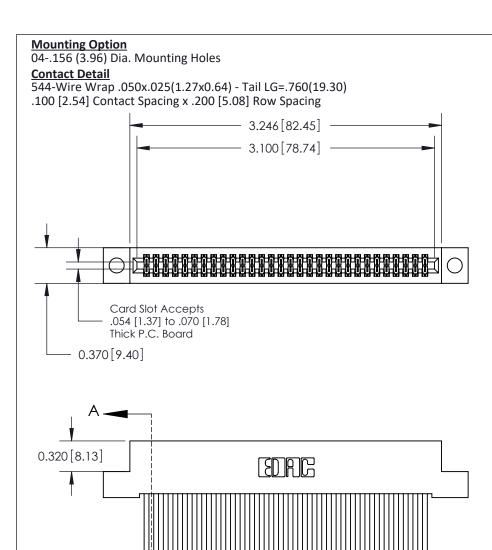

THIS IS A C.A.D. GENERATED DRAWING DO NOT MAKE MANUAL REVISIONS TO MASTER

ISSUE NUMBER

ORIGINAL

1

| 842/892 Series High Temp Card Edge Co<br>Mounting Options  | DRAWN: J.LEE DATE: OCT. 06/09  CHECKED: DATE: |
|------------------------------------------------------------|-----------------------------------------------|
| EDAC INC THESE DRAWINGS AND S ARE THE PROPERTY OF          |                                               |
|                                                            | DUCED,OR COPIED DRAWING NUMBER ISSUE          |
| YOUR CONNECTION TO QUALITY & SERVICE WITHOUT WRITTEN PERMI |                                               |