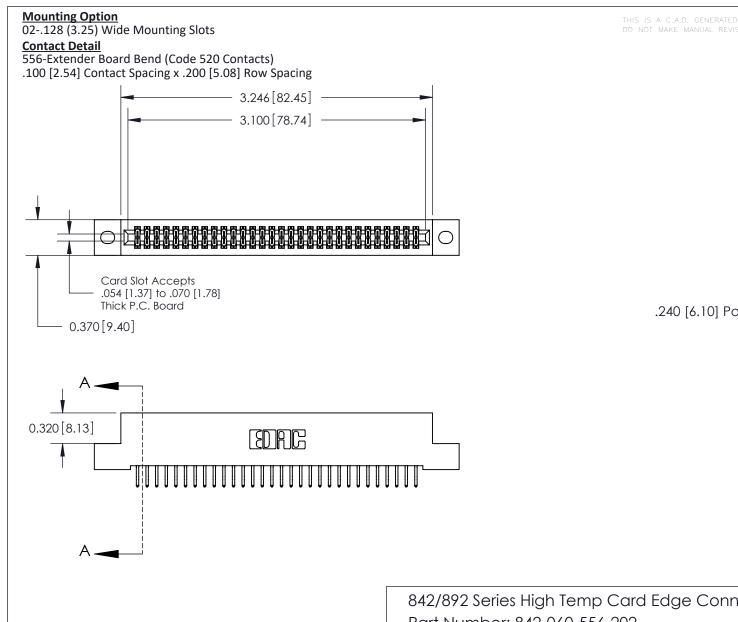

## **See Accompanying Pages for:**

- **Contact Bend Details**
- **Mounting Options**

THIS IS A C.A.D. GENERATED DRAWING DO NOT MAKE MANUAL REVISIONS TO MASTER

ORIGINAL (1)

| 842/892 Series High Temp Card Edge Connector<br>Contact Bend Detail |                                                                   | ACAD REFERENCE NO. 842 ENG MASTER |             |                  |        |
|---------------------------------------------------------------------|-------------------------------------------------------------------|-----------------------------------|-------------|------------------|--------|
|                                                                     |                                                                   | DRAWN:                            | J.LEE       | DATE: OCT. 06/09 |        |
|                                                                     |                                                                   | CHECKE                            | ):          | DATE:            |        |
| EDAC INC                                                            | THESE DRAWINGS AND SPECIFICATIONS ARE THE PROPERTY OF EDAC INCAND | SCALE:                            | NTS         | SHEET :          | 2 OF 3 |
| TORONTO, ONTARIO                                                    | SHALL NOT BE REPRODUCED, OR COPIED OR USED AS THE BASIS FOR THE   | DRAWING                           | NUMBER      |                  | ISSUE  |
| YOUR CONNECTION TO QUALITY & SERVICE                                | MANUFACTURE OR SALE OF APPARATUS WITHOUT WRITTEN PERMISSION.      | 8                                 | 42 Assembly |                  | 1      |

THIS IS A C.A.D. GENERATED DRAWING DO NOT MAKE MANUAL REVISIONS TO MASTER

ISSUE NUMBER

ORIGINAL

1

| 842/892 Series High Temp Card Edge Co<br>Mounting Options  | DRAWN: J.LEE DATE: OCT. 06/09  CHECKED: DATE: |
|------------------------------------------------------------|-----------------------------------------------|
| EDAC INC THESE DRAWINGS AND S ARE THE PROPERTY OF          |                                               |
|                                                            | DUCED,OR COPIED DRAWING NUMBER ISSUE          |
| YOUR CONNECTION TO QUALITY & SERVICE WITHOUT WRITTEN PERMI |                                               |