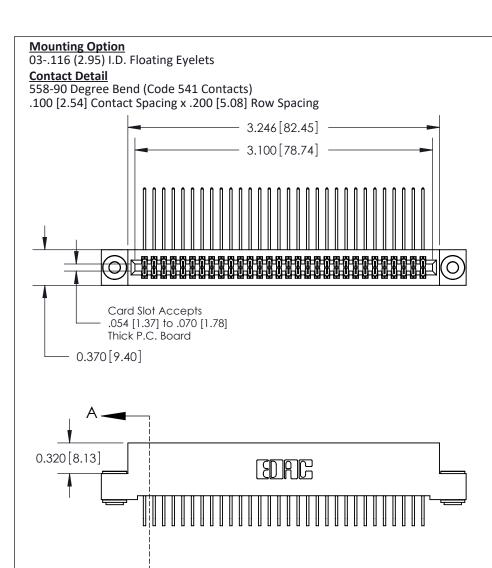

- Contact Bend Details
- Mounting Options

THIS IS A C.A.D. GENERATED DRAWING DO NOT MAKE MANUAL REVISIONS TO MASTER

ORIGINAL (1)

| 842/892 Series High Temp Card Edge Connector<br>Contact Bend Detail |                                                                                                  | ACAD REFERENCE NO. 842 ENG MASTER |             |                  |        |
|---------------------------------------------------------------------|--------------------------------------------------------------------------------------------------|-----------------------------------|-------------|------------------|--------|
|                                                                     |                                                                                                  | DRAWN:                            | J.LEE       | DATE: OCT. 06/09 |        |
|                                                                     |                                                                                                  | CHECKED:                          |             | DATE:            |        |
| EDAC INC                                                            | THESE DRAWINGS AND SPECIFICATIONS ARE THE PROPERTY OF EDAC INCAND                                | SCALE:                            | NTS         | SHEET :          | 2 OF 3 |
| TORONTO, ONTARIO                                                    | SHALL NOT BE REPRODUCED, OR COPIED OR USED AS THE BASIS FOR THE MANUFACTURE OR SALE OF APPARATUS | DRAWING                           | NUMBER      |                  | ISSUE  |
| YOUR CONNECTION TO QUALITY & SERVICE                                |                                                                                                  | 8                                 | 42 Assembly |                  | 1      |

THIS IS A C.A.D. GENERATED DRAWING DO NOT MAKE MANUAL REVISIONS TO MASTER

ISSUE NUMBER

ORIGINAL

1

| 842/892 Series High Temp Card Edge Con<br>Mounting Options   | nnector   ACAD REFERENCE NO. 842 ENG MASTE |
|--------------------------------------------------------------|--------------------------------------------|
| EDAC INC THESE DRAWINGS AND SPI                              |                                            |
|                                                              | uced,or copied drawing number issue        |
| YOUR CONNECTION TO QUALITY & SERVICE WITHOUT WRITTEN PERMISS |                                            |