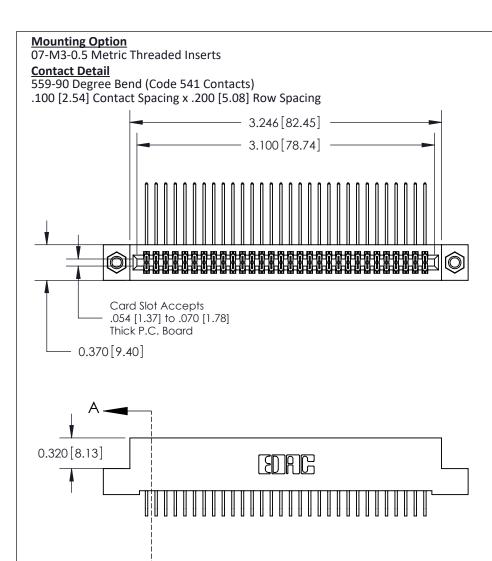

THIS IS A C.A.D. GENERATED DRAWING DO NOT MAKE MANUAL REVISIONS TO MASTER

ISSUE NUMBER

ORIGINAL

1

| 842/892 Series High Temp Card Edge Co<br>Mounting Options  | DRAWN: J.LEE DATE: OCT. 06/09  CHECKED: DATE: |
|------------------------------------------------------------|-----------------------------------------------|
| EDAC INC THESE DRAWINGS AND S ARE THE PROPERTY OF          |                                               |
|                                                            | DUCED,OR COPIED DRAWING NUMBER ISSUE          |
| YOUR CONNECTION TO QUALITY & SERVICE WITHOUT WRITTEN PERMI |                                               |