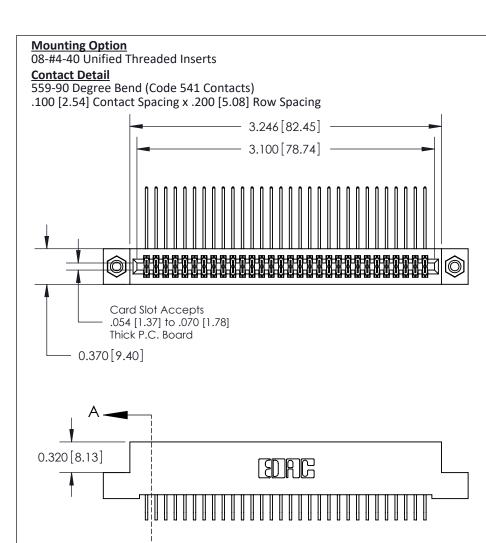

THIS IS A C.A.D. GENERATED DRAWING DO NOT MAKE MANUAL REVISIONS TO MASTER

ISSUE NUMBER

ORIGINAL

1

| 842/892 Series High Temp Card Edge Co<br>Mounting Options  | DRAWN: J.LEE DATE: OCT. 06/09  CHECKED: DATE: |
|------------------------------------------------------------|-----------------------------------------------|
| EDAC INC THESE DRAWINGS AND S ARE THE PROPERTY OF          |                                               |
|                                                            | DUCED,OR COPIED DRAWING NUMBER ISSUE          |
| YOUR CONNECTION TO QUALITY & SERVICE WITHOUT WRITTEN PERMI |                                               |