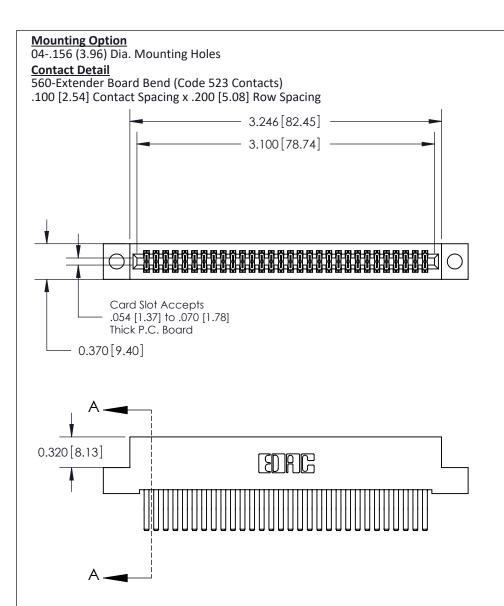

.240 [6.10] Point of Contact-

## **See Accompanying Pages for:**

- **Contact Bend Details**
- **Mounting Options**

842/892 Series High Temp Card Edge Connector Part Number: 842-060-560-204

| ACAD REFERENCE NO | . 842 ENG MASTER |  |  |  |
|-------------------|------------------|--|--|--|
| DRAWN: J.LEE      | DATE: OCT. 06/09 |  |  |  |
| CHECKED:          | DATE:            |  |  |  |
| SCALE: NTS        | SHEET 1 OF 3     |  |  |  |
| DRAWING NUMBER    | ISSUE            |  |  |  |

THIS IS A C.A.D. GENERATED DRAWING DO NOT MAKE MANUAL REVISIONS TO MASTER

ISSUE NUMBER

ORIGINAL

1

| 842/892 Series High Temp Card Edge Co<br>Mounting Options  | DRAWN: J.LEE DATE: OCT. 06/09  CHECKED: DATE: |
|------------------------------------------------------------|-----------------------------------------------|
| EDAC INC THESE DRAWINGS AND S ARE THE PROPERTY OF          |                                               |
|                                                            | DUCED,OR COPIED DRAWING NUMBER ISSUE          |
| YOUR CONNECTION TO QUALITY & SERVICE WITHOUT WRITTEN PERMI |                                               |