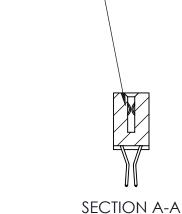

842 Assembly

THIS IS A C.A.D. GENERATED DRAWING DO NOT MAKE MANUAL REVISIONS TO MASTER

ORIGINAL (1)

| 842/892 Series High Temp Card Edge Connector<br>Contact Bend Detail |                                                                   | ACAD REFERENCE NO. 842 ENG MASTER |        |                  |        |
|---------------------------------------------------------------------|-------------------------------------------------------------------|-----------------------------------|--------|------------------|--------|
|                                                                     |                                                                   | DRAWN:                            | J.LEE  | DATE: OCT. 06/09 |        |
|                                                                     |                                                                   | CHECKED:                          |        | DATE:            |        |
| EDAC INC                                                            | THESE DRAWINGS AND SPECIFICATIONS ARE THE PROPERTY OF EDAC INCAND | SCALE:                            | NTS    | SHEET :          | 2 OF 3 |
| TORONTO, ONTARIO                                                    | SHALL NOT BE REPRODUCED, OR COPIED OR USED AS THE BASIS FOR THE   | DRAWING                           | NUMBER |                  | ISSUE  |
| YOUR CONNECTION TO QUALITY & SERVICE                                | MANUFACTURE OR SALE OF APPARATUS WITHOUT WRITTEN PERMISSION.      | 842 Assembly                      |        |                  | 1      |