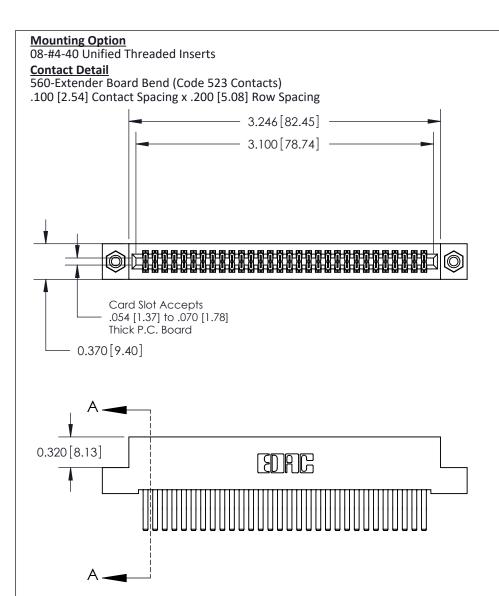

## **See Accompanying Pages for:**

- **Contact Bend Details**
- **Mounting Options**

842/892 Series High Temp Card Edge Connector Part Number: 842-060-560-208

| ACAD REFERENCE NO. 842 ENG MASTER |                  |  |
|-----------------------------------|------------------|--|
| DRAWN: J.LEE                      | DATE: OCT. 06/09 |  |
| CHECKED:                          | DATE:            |  |
| SCALE: NTS                        | SHEET 1 OF 3     |  |
| DRAWING NUMBER                    | ISSUE            |  |

THIS IS A C.A.D. GENERATED DRAWING DO NOT MAKE MANUAL REVISIONS TO MASTER

ISSUE NUMBER

ORIGINAL

1

| 842/892 Series High Temp Card Edge Co<br>Mounting Options  | DRAWN: J.LEE DATE: OCT. 06/09  CHECKED: DATE: |
|------------------------------------------------------------|-----------------------------------------------|
| EDAC INC THESE DRAWINGS AND S ARE THE PROPERTY OF          |                                               |
|                                                            | DUCED,OR COPIED DRAWING NUMBER ISSUE          |
| YOUR CONNECTION TO QUALITY & SERVICE WITHOUT WRITTEN PERMI |                                               |