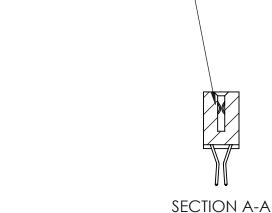

842 Assembly

THIS IS A C.A.D. GENERATED DRAWING DO NOT MAKE MANUAL REVISIONS TO MASTER

ORIGINAL (1)

| 842/892 Series High Temp Card Edge Connector<br>Contact Bend Detail |                                                                   | ACAD REFERENCE NO. 842 ENG MASTER |             |                  |        |
|---------------------------------------------------------------------|-------------------------------------------------------------------|-----------------------------------|-------------|------------------|--------|
|                                                                     |                                                                   | DRAWN:                            | J.LEE       | DATE: OCT. 06/09 |        |
|                                                                     |                                                                   | CHECKE                            | ):          | DATE:            |        |
| EDAC INC                                                            | THESE DRAWINGS AND SPECIFICATIONS ARE THE PROPERTY OF EDAC INCAND | SCALE:                            | NTS         | SHEET :          | 2 OF 3 |
| TORONTO, ONTARIO                                                    | SHALL NOT BE REPRODUCED, OR COPIED OR USED AS THE BASIS FOR THE   | DRAWING                           | NUMBER      |                  | ISSUE  |
| YOUR CONNECTION TO QUALITY & SERVICE                                | MANUFACTURE OR SALE OF APPARATUS WITHOUT WRITTEN PERMISSION.      | 8                                 | 42 Assembly |                  | 1      |