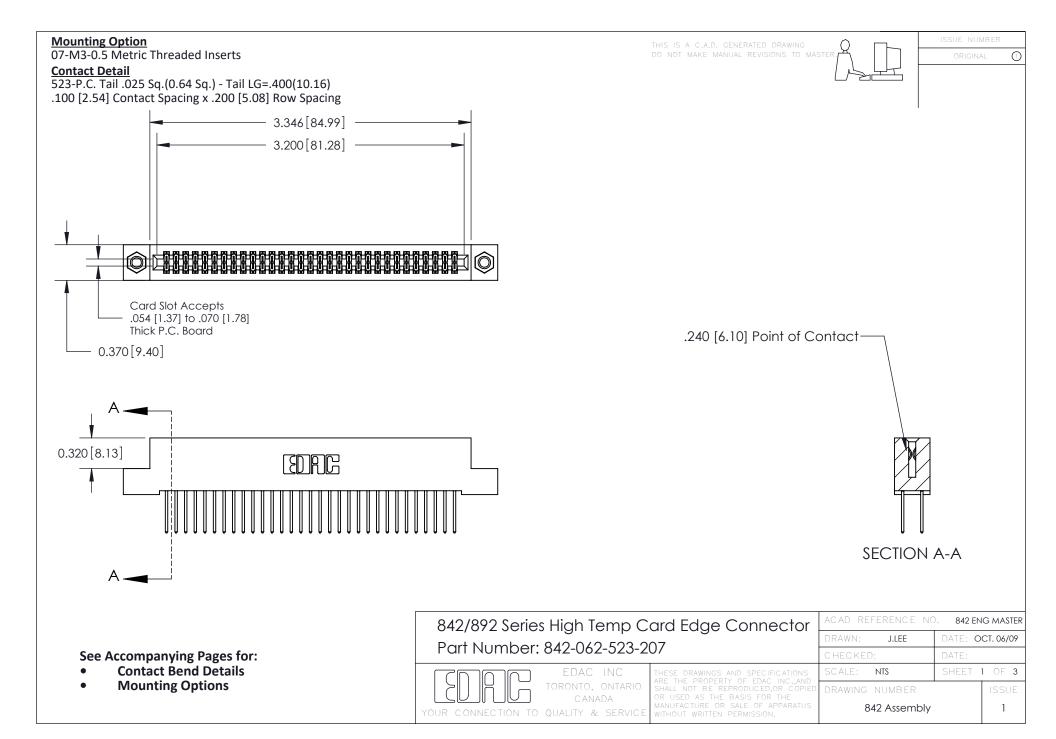

THIS IS A C.A.D. GENERATED DRAWING DO NOT MAKE MANUAL REVISIONS TO MASTER

ORIGINAL (1)



| 842/892 Series High Temp Card Edge Connector<br>Contact Bend Detail |                                                                                                 | ACAD REFERENCE NO. 842 ENG MASTER |             |                  |        |
|---------------------------------------------------------------------|-------------------------------------------------------------------------------------------------|-----------------------------------|-------------|------------------|--------|
|                                                                     |                                                                                                 | DRAWN:                            | J.LEE