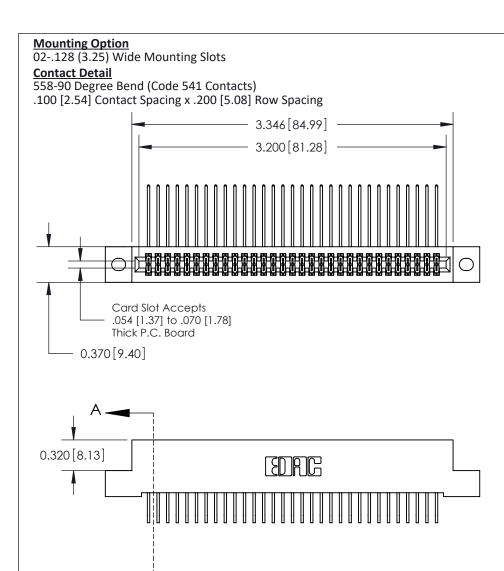

THIS IS A C.A.D. GENERATED DRAWING DO NOT MAKE MANUAL REVISIONS TO MASTER

ISSUE NUMBER

ORIGINAL

1

| 842/892 Series High Temp Card Edge Co<br>Mounting Options  | DRAWN: J.LEE DATE: OCT. 06/09  CHECKED: DATE: |
|------------------------------------------------------------|-----------------------------------------------|
| EDAC INC THESE DRAWINGS AND S ARE THE PROPERTY OF          |                                               |
|                                                            | DUCED,OR COPIED DRAWING NUMBER ISSUE          |
| YOUR CONNECTION TO QUALITY & SERVICE WITHOUT WRITTEN PERMI |                                               |