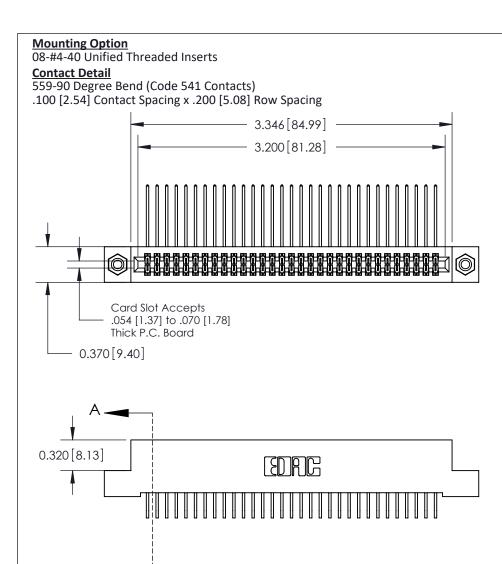

THIS IS A C.A.D. GENERATED DRAWING DO NOT MAKE MANUAL REVISIONS TO MASTER

ISSUE NUMBER

ORIGINAL

1

| 842/892 Series High Temp Card Edge Co<br>Mounting Options  | DRAWN: J.LEE DATE: OCT. 06/09  CHECKED: DATE: |
|------------------------------------------------------------|-----------------------------------------------|
| EDAC INC THESE DRAWINGS AND S ARE THE PROPERTY OF          |                                               |
|                                                            | DUCED,OR COPIED DRAWING NUMBER ISSUE          |
| YOUR CONNECTION TO QUALITY & SERVICE WITHOUT WRITTEN PERMI |                                               |