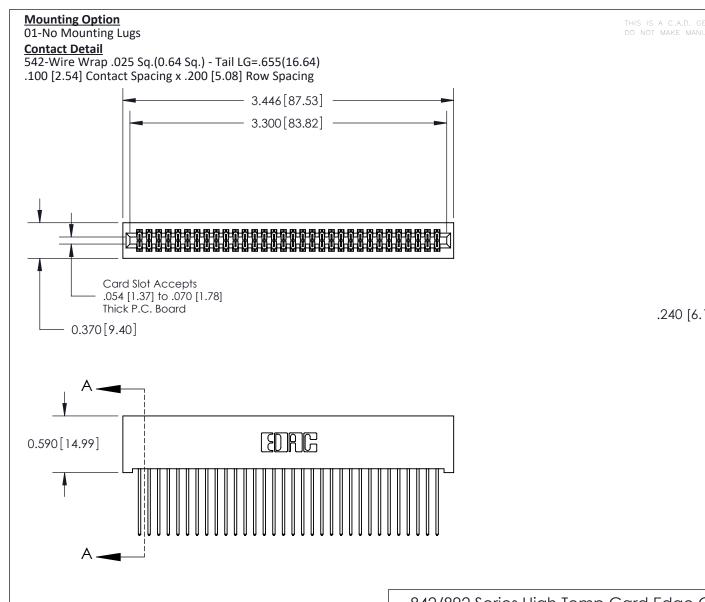

## **See Accompanying Pages for:**

- **Contact Bend Details**
- **Mounting Options**

| 842/892 Series High Temp Card Edge Connector |
|----------------------------------------------|
| Part Number: 842-064-542-201                 |

THIS IS A C.A.D. GENERATED DRAWING DO NOT MAKE MANUAL REVISIONS TO MASTER

ISSUE NUMBER

ORIGINAL

1

| 842/892 Series High Temp Card Edge Co<br>Mounting Options  | DRAWN: J.LEE DATE: OCT. 06/09  CHECKED: DATE: |
|------------------------------------------------------------|-----------------------------------------------|
| EDAC INC THESE DRAWINGS AND S ARE THE PROPERTY OF          |                                               |
|                                                            | DUCED,OR COPIED DRAWING NUMBER ISSUE          |
| YOUR CONNECTION TO QUALITY & SERVICE WITHOUT WRITTEN PERMI |                                               |