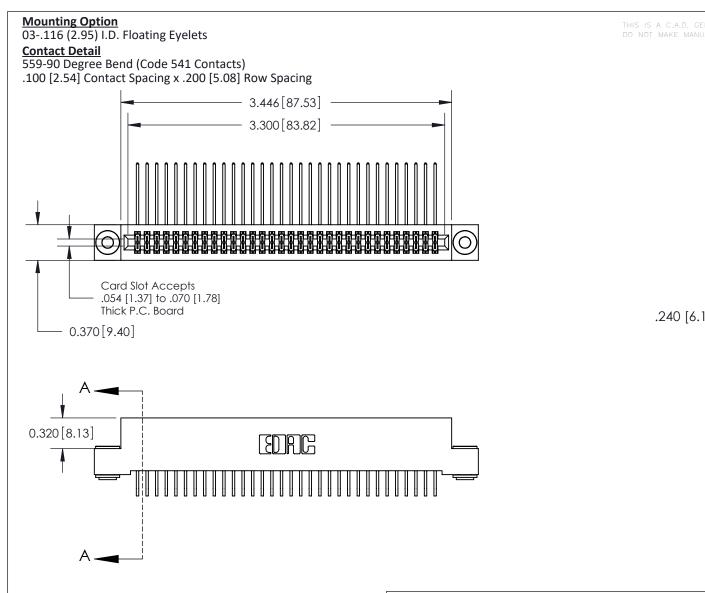

SECTION A-A

842 ENG MASTER

**Mounting Options** 

**See Accompanying Pages for: Contact Bend Details** 

THIS IS A C.A.D. GENERATED DRAWING DO NOT MAKE MANUAL REVISIONS TO MASTER

ORIGINAL (1)

| 842/892 Series High Temp C           | ACAD REFERENCE NO. 842 ENG MASTER                               |              |        |                  |        |
|--------------------------------------|-----------------------------------------------------------------|--------------|--------|------------------|--------|
| Contact Bend Detail                  |                                                                 |              | J.LEE  | DATE: OCT. 06/09 |        |
|                                      |                                                                 |              | ):     | DATE:            |        |
| EDAC INC                             | ABE THE BROBERTY OF FRACTING AND                                |              | NTS    | SHEET :          | 2 OF 3 |
| TORONTO, ONTARIO                     | SHALL NOT BE REPRODUCED, OR COPIED OR USED AS THE BASIS FOR THE | DRAWING      | NUMBER |                  | ISSUE  |
| YOUR CONNECTION TO QUALITY & SERVICE | MANUFACTURE OR SALE OF APPARATUS WITHOUT WRITTEN PERMISSION.    | 842 Assembly |        |                  | 1      |