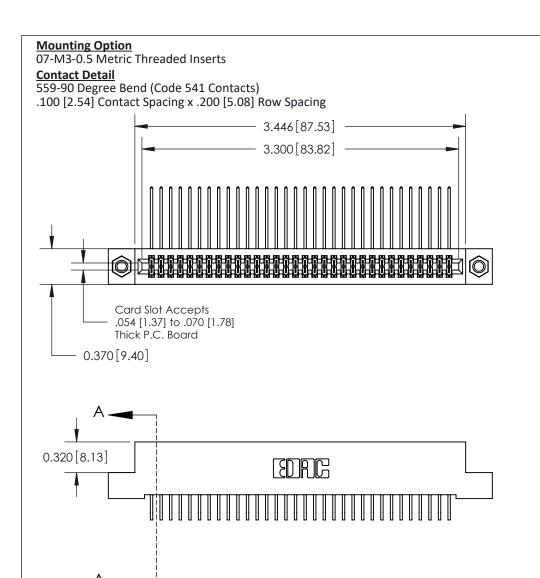

.240 [6.10] Point of Contact-

842/892 Series High Temp Card Edge Connector Part Number: 842-064-559-207

YOUR CONNECTION TO QUALITY & SERVICE

J.LEE DATE: OCT. 06/09 SHEET 1 OF 3 NTS 842 Assembly

SECTION A-A

842 ENG MASTER

**See Accompanying Pages for:** 

- **Contact Bend Details**
- **Mounting Options**

THIS IS A C.A.D. GENERATED DRAWING DO NOT MAKE MANUAL REVISIONS TO MASTER

ORIGINAL (1)

| 842/892 Series High Temp Card Edge Connector<br>Contact Bend Detail |                                                                                                 | ACAD REFERENCE NO. 842 ENG MASTER |             |                  |        |
|---------------------------------------------------------------------|-------------------------------------------------------------------------------------------------|-----------------------------------|-------------|------------------|--------|
|                                                                     |                                                                                                 | DRAWN:                            | J.LEE       | DATE: OCT. 06/09 |        |
|                                                                     |                                                                                                 | CHECKED:                          |             | DATE:            |        |
| EDAC INC                                                            | THESE DRAWINGS AND SPECIFICATIONS ARE THE PROPERTY OF EDAC INCAND                               | SCALE:                            | NTS         | SHEET :          | 2 OF 3 |
| TORONTO, ONTARIO                                                    | SHALL NOT BE REPRODUCED,OR COPIED OR USED AS THE BASIS FOR THE MANUFACTURE OR SALE OF APPARATUS | DRAWING                           | NUMBER      |                  | ISSUE  |
| YOUR CONNECTION TO QUALITY & SERVICE                                |                                                                                                 | 8                                 | 42 Assembly |                  | 1      |