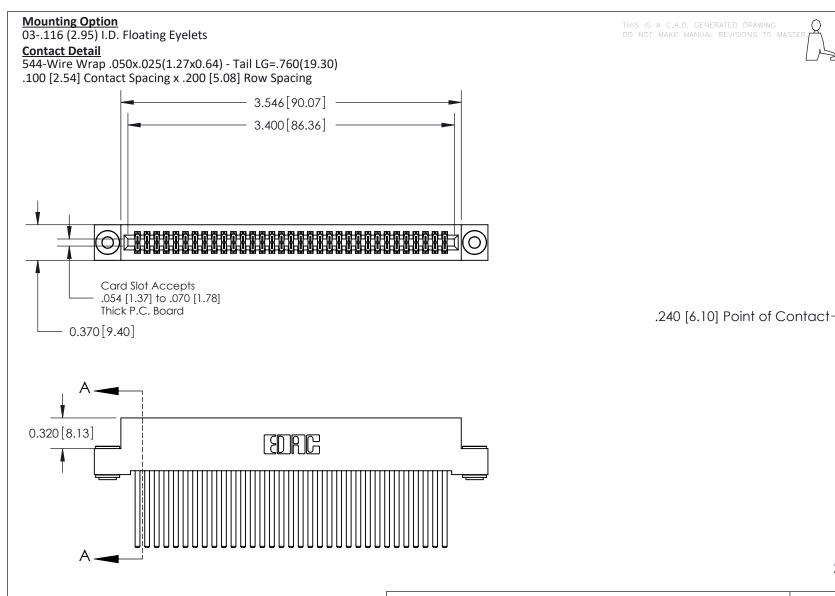

THIS IS A C.A.D. GENERATED DRAWING DO NOT MAKE MANUAL REVISIONS TO MASTER

ISSUE NUMBER

ORIGINAL

1

| 842/892 Series High Temp Card Edge Con<br>Mounting Options   | DRAWN: J.LEE                 |         |        |  |
|--------------------------------------------------------------|------------------------------|---------|--------|--|
| EDAC INC THESE DRAWINGS AND SPI                              |                              | SHEET 3 | 3 OF 3 |  |
|                                                              | ED, OR COPIED DRAWING NUMBER |         | ISSUE  |  |
| YOUR CONNECTION TO QUALITY & SERVICE WITHOUT WRITTEN PERMISS |                              |         | 1      |  |