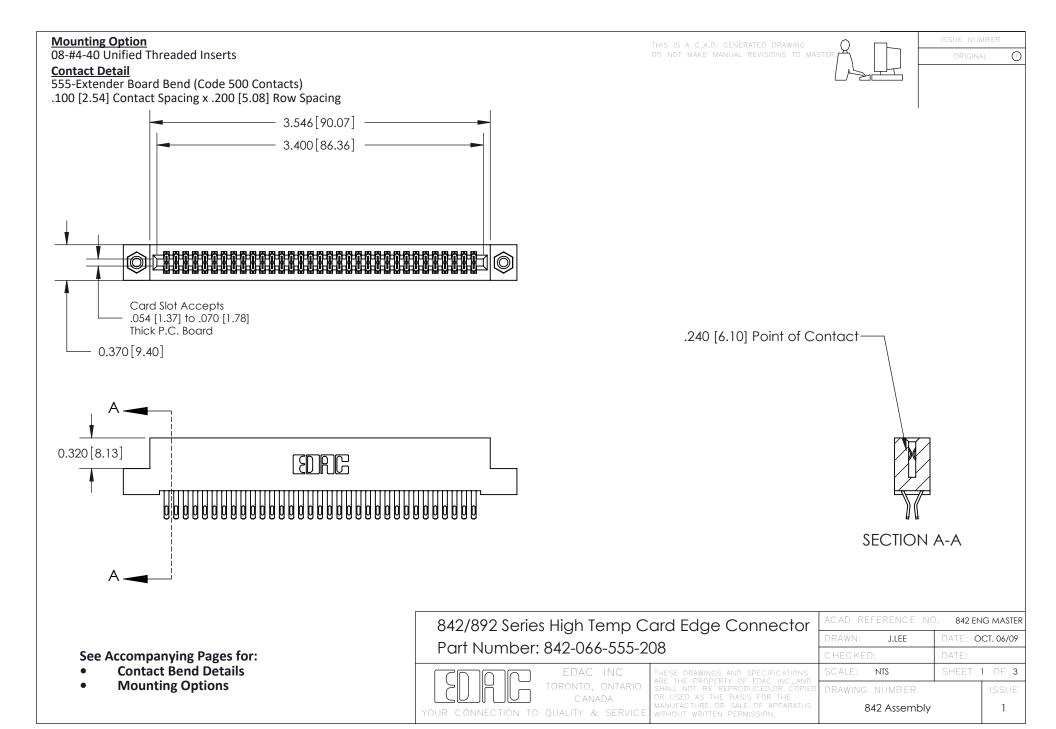

THIS IS A C.A.D. GENERATED DRAWING DO NOT MAKE MANUAL REVISIONS TO MASTER

ORIGINAL (1)



| 842/892 Series High Temp Card Edge Connector<br>Contact Bend Detail |                                                                                                 | ACAD REFERENCE NO. 842 ENG MASTER |             |                  |        |
|---------------------------------------------------------------------|-------------------------------------------------------------------------------------------------|-----------------------------------|-------------|------------------|--------|
|                                                                     |                                                                                                 | DRAWN:                            | J.LEE