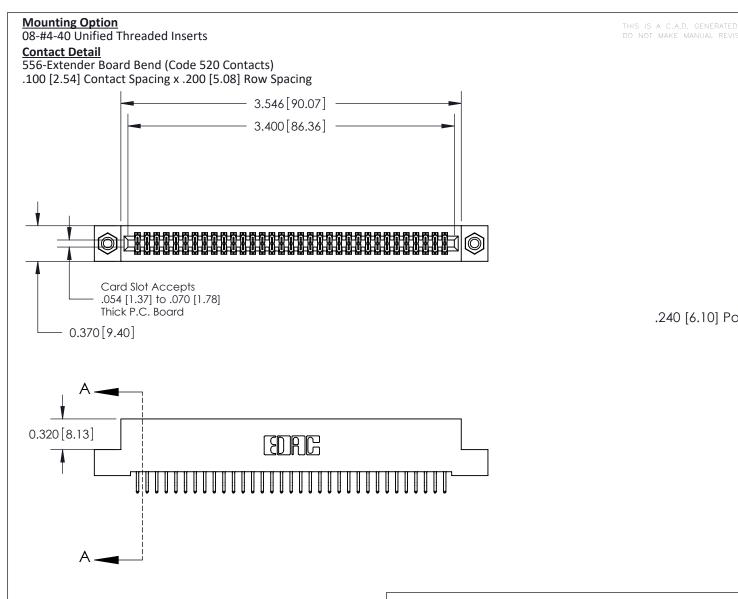

.240 [6.10] Point of Contact-

SECTION A-A

842 Assembly

THIS IS A C.A.D. GENERATED DRAWING DO NOT MAKE MANUAL REVISIONS TO MASTER

ORIGINAL (1)

| 842/892 Series High Temp Card Edge Connector<br>Contact Bend Detail |                                                                   | ACAD REFERENCE NO. 842 ENG MASTER |             |          |          |
|---------------------------------------------------------------------|-------------------------------------------------------------------|-----------------------------------|-------------|----------|----------|
|                                                                     |                                                                   | DRAWN:                            | J.LEE       | DATE: OC | T. 06/09 |
|                                                                     |                                                                   | CHECKE                            | ):          | DATE:    |          |
| EDAC INC                                                            | THESE DRAWINGS AND SPECIFICATIONS ARE THE PROPERTY OF EDAC INCAND | SCALE:                            | NTS         | SHEET :  | 2 OF 3   |
| TORONTO, ONTARIO                                                    | SHALL NOT BE REPRODUCED, OR COPIED OR USED AS THE BASIS FOR THE   | DRAWING                           | NUMBER      |          | ISSUE    |
| YOUR CONNECTION TO QUALITY & SERVICE                                | MANUFACTURE OR SALE OF APPARATUS WITHOUT WRITTEN PERMISSION.      | 8                                 | 42 Assembly |          | 1        |