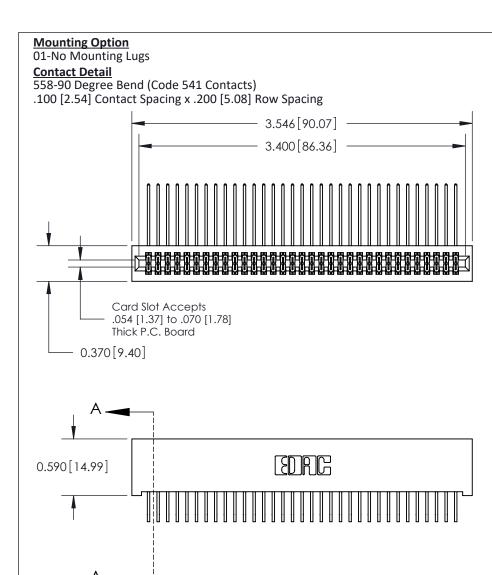

842 Assembly

THIS IS A C.A.D. GENERATED DRAWING DO NOT MAKE MANUAL REVISIONS TO MASTER

ORIGINAL (1)

| 842/892 Series High Temp Card Edge Connector<br>Contact Bend Detail |                                                                                                 | ACAD REFERENCE NO. 842 ENG MASTER |             |                  |        |
|---------------------------------------------------------------------|-------------------------------------------------------------------------------------------------|-----------------------------------|-------------|------------------|--------|
|                                                                     |                                                                                                 | DRAWN:                            | J.LEE       | DATE: OCT. 06/09 |        |
|                                                                     |                                                                                                 | CHECKED:                          |             | DATE:            |        |
| EDAC INC                                                            | THESE DRAWINGS AND SPECIFICATIONS ARE THE PROPERTY OF EDAC INCAND                               | SCALE:                            | NTS         | SHEET :          | 2 OF 3 |
| TORONTO, ONTARIO                                                    | SHALL NOT BE REPRODUCED,OR COPIED OR USED AS THE BASIS FOR THE MANUFACTURE OR SALE OF APPARATUS | DRAWING                           | NUMBER      |                  | ISSUE  |
| YOUR CONNECTION TO QUALITY & SERVICE                                |                                                                                                 | 8                                 | 42 Assembly |                  | 1      |