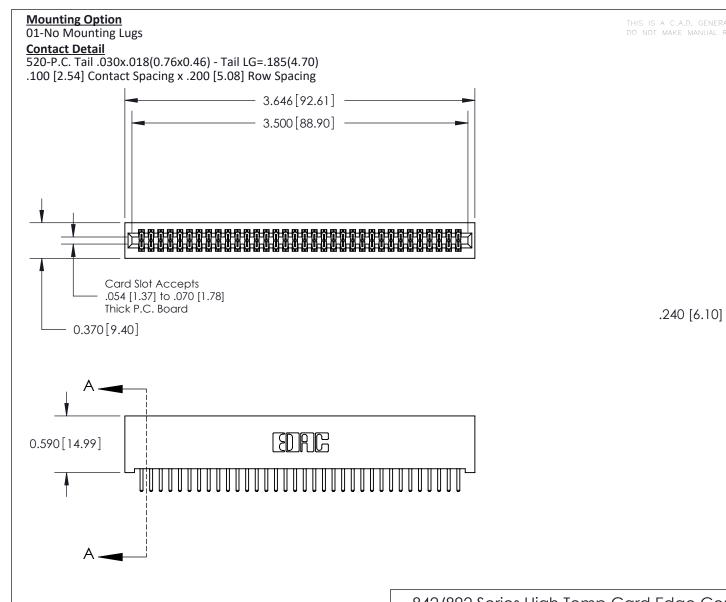

.240 [6.10] Point of Contact-

## **See Accompanying Pages for:**

- **Contact Bend Details**
- **Mounting Options**

| 842/892 Series High Temp Card Edge Connector |
|----------------------------------------------|
| Part Number: 842-068-520-201                 |

THIS IS A C.A.D. GENERATED DRAWING
DO NOT MAKE MANUAL REVISIONS TO MASTER

ISSUE NUMBER

ORIGINAL

1

| 842/892 Series High Temp Card Edge Co<br>Mounting Options  | DRAWN: J.LEE DATE: OCT. 06/09  CHECKED: DATE: |
|------------------------------------------------------------|-----------------------------------------------|
| EDAC INC THESE DRAWINGS AND S ARE THE PROPERTY OF          |                                               |
|                                                            | DUCED,OR COPIED DRAWING NUMBER ISSUE          |
| YOUR CONNECTION TO QUALITY & SERVICE WITHOUT WRITTEN PERMI |                                               |