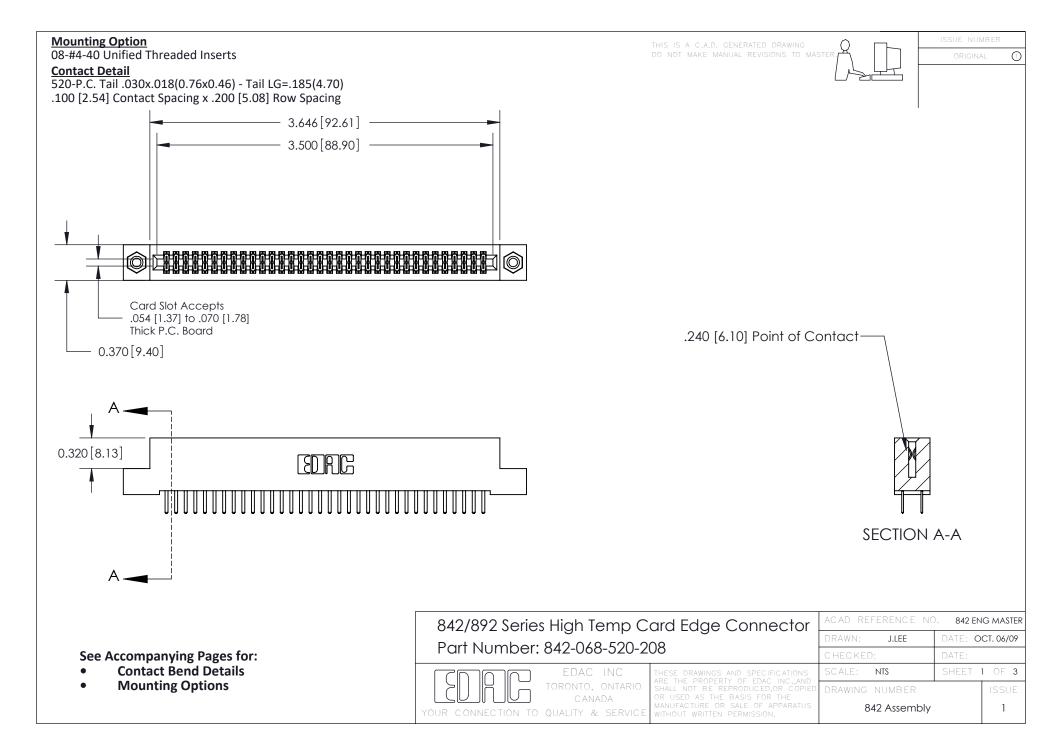

THIS IS A C.A.D. GENERATED DRAWING DO NOT MAKE MANUAL REVISIONS TO MASTER

ORIGINAL (1)



| 842/892 Series High Temp Card Edge Connector<br>Contact Bend Detail |                                                                                                 | ACAD REFERENCE NO. 842 ENG MASTER |             |                  |        |
|---------------------------------------------------------------------|-------------------------------------------------------------------------------------------------|-----------------------------------|-------------|------------------|--------|
|                                                                     |                                                                                                 | DRAWN:                            | J.LEE