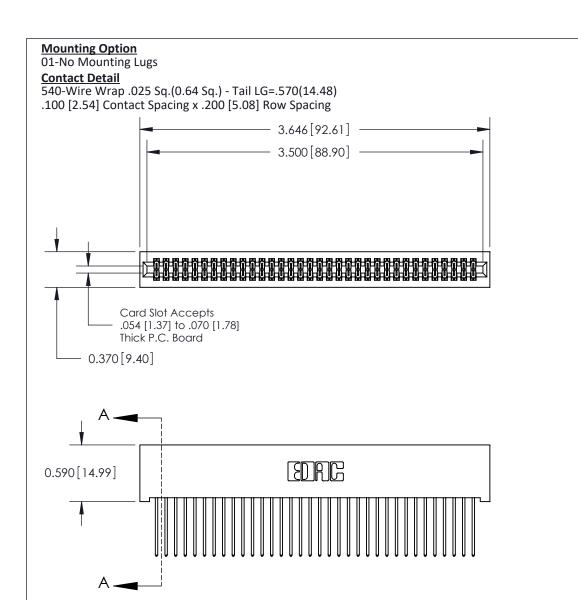

## **See Accompanying Pages for:**

- **Contact Bend Details**
- **Mounting Options**

THIS IS A C.A.D. GENERATED DRAWING DO NOT MAKE MANUAL REVISIONS TO MASTER

ORIGINAL (1)

| 842/892 Series High Temp Card Edge Connector<br>Contact Bend Detail |                                                                   | ACAD REFERENCE NO. 842 ENG MASTER |             |          |          |
|---------------------------------------------------------------------|-------------------------------------------------------------------|-----------------------------------|-------------|----------|----------|
|                                                                     |                                                                   | DRAWN:                            | J.LEE       | DATE: OC | T. 06/09 |
|                                                                     |                                                                   | CHECKE                            | ):          | DATE:    |          |
| EDAC INC                                                            | THESE DRAWINGS AND SPECIFICATIONS ARE THE PROPERTY OF EDAC INCAND | SCALE:                            | NTS         | SHEET :  | 2 OF 3   |
| TORONTO, ONTARIO                                                    | SHALL NOT BE REPRODUCED, OR COPIED OR USED AS THE BASIS FOR THE   | DRAWING                           | NUMBER      |          | ISSUE    |
| YOUR CONNECTION TO QUALITY & SERVICE                                | MANUFACTURE OR SALE OF APPARATUS WITHOUT WRITTEN PERMISSION.      | 8                                 | 42 Assembly |          | 1        |

THIS IS A C.A.D. GENERATED DRAWING DO NOT MAKE MANUAL REVISIONS TO MASTER

ISSUE NUMBER

ORIGINAL

1

| 842/892 Series High Temp Card Edge Co<br>Mounting Options  | DRAWN: J.LEE DATE: OCT. 06/09  CHECKED: DATE: |
|------------------------------------------------------------|-----------------------------------------------|
| EDAC INC THESE DRAWINGS AND S ARE THE PROPERTY OF          |                                               |
|                                                            | DUCED,OR COPIED DRAWING NUMBER ISSUE          |
| YOUR CONNECTION TO QUALITY & SERVICE WITHOUT WRITTEN PERMI |                                               |