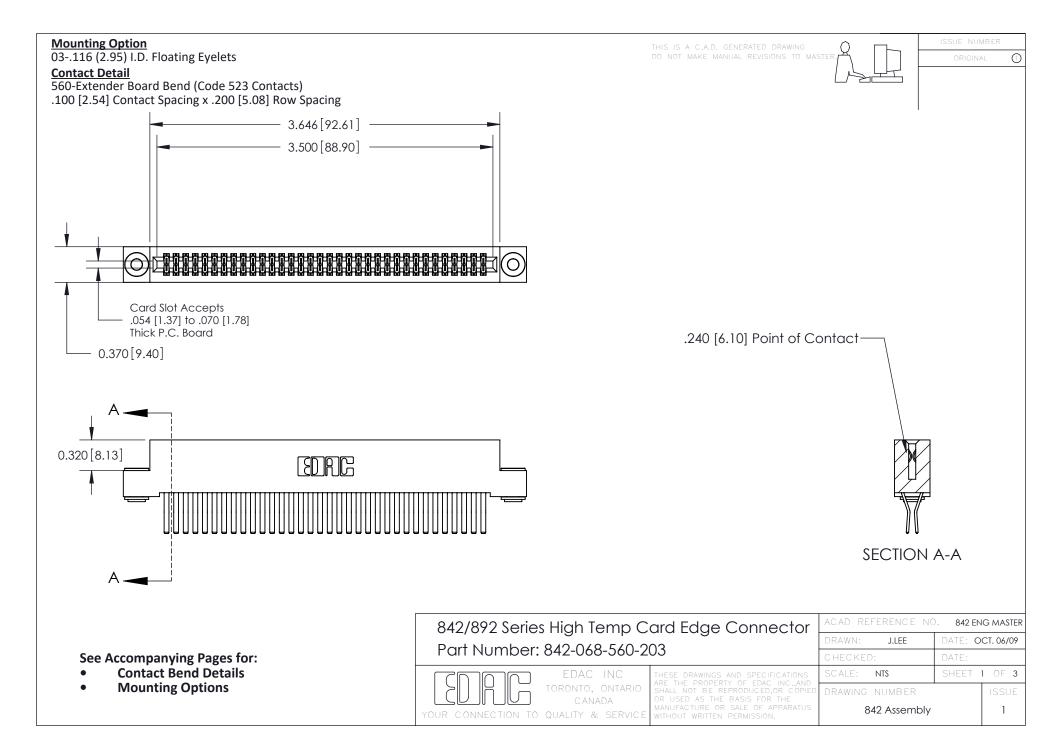

THIS IS A C.A.D. GENERATED DRAWING DO NOT MAKE MANUAL REVISIONS TO MASTER

ORIGINAL (1)



| 842/892 Series High Temp Card Edge Connector<br>Contact Bend Detail |                                                                                                 | ACAD REFERENCE NO. 842 ENG MASTER |             |                  |        |
|---------------------------------------------------------------------|-------------------------------------------------------------------------------------------------|-----------------------------------|-------------|------------------|--------|
|                                                                     |                                                                                                 | DRAWN:                            | J.LEE