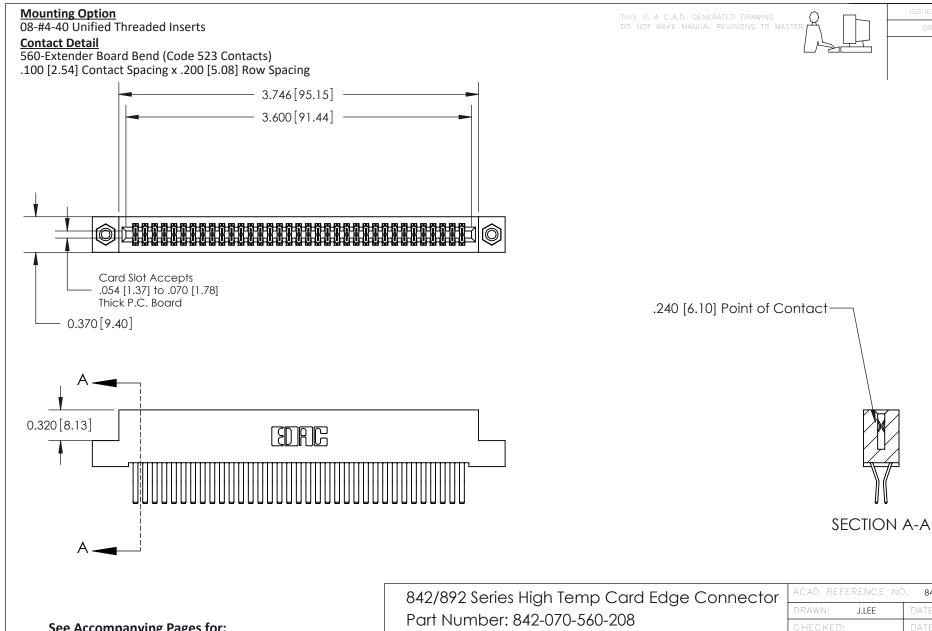

842 Assembly

THIS IS A C.A.D. GENERATED DRAWING DO NOT MAKE MANUAL REVISIONS TO MASTER

ORIGINAL (1)

| 842/892 Series High Temp Card Edge Connector<br>Contact Bend Detail |                                                                   | ACAD REFERENCE NO. 842 ENG MASTER |             |                         |        |
|---------------------------------------------------------------------|-------------------------------------------------------------------|-----------------------------------|-------------|-------------------------|--------|
|                                                                     |                                                                   | DRAWN:                            | J.LEE       | DATE: <b>OCT. 06/09</b> |        |
|                                                                     |                                                                   | CHECKE                            | ):          | DATE:                   |        |
| EDAC INC                                                            | THESE DRAWINGS AND SPECIFICATIONS ARE THE PROPERTY OF EDAC INCAND | SCALE:                            | NTS         | SHEET :                 | 2 OF 3 |
| TORONTO, ONTARIO                                                    | SHALL NOT BE REPRODUCED, OR COPIED OR USED AS THE BASIS FOR THE   | DRAWING                           | NUMBER      |                         | ISSUE  |
| YOUR CONNECTION TO QUALITY & SERVICE                                | MANUFACTURE OR SALE OF APPARATUS WITHOUT WRITTEN PERMISSION.      | 8                                 | 42 Assembly |                         | 1      |