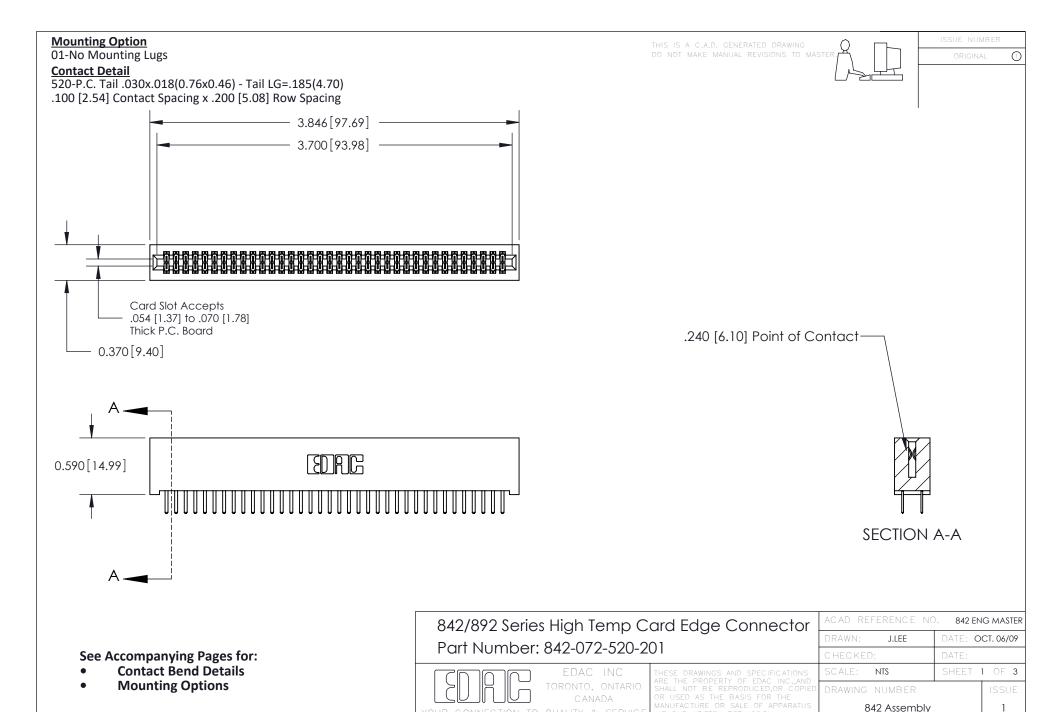

YOUR CONNECTION TO QUALITY & SERVICE

THIS IS A C.A.D. GENERATED DRAWING DO NOT MAKE MANUAL REVISIONS TO MASTER

ORIGINAL (1)



| 842/892 Series High Temp Card Edge Connector<br>Contact Bend Detail |                                                                                                 | ACAD REFERENCE NO. 842 ENG MASTER |             |                  |        |
|---------------------------------------------------------------------|-------------------------------------------------------------------------------------------------|-----------------------------------|-------------|------------------|--------|
|                                                                     |                                                                                                 | DRA