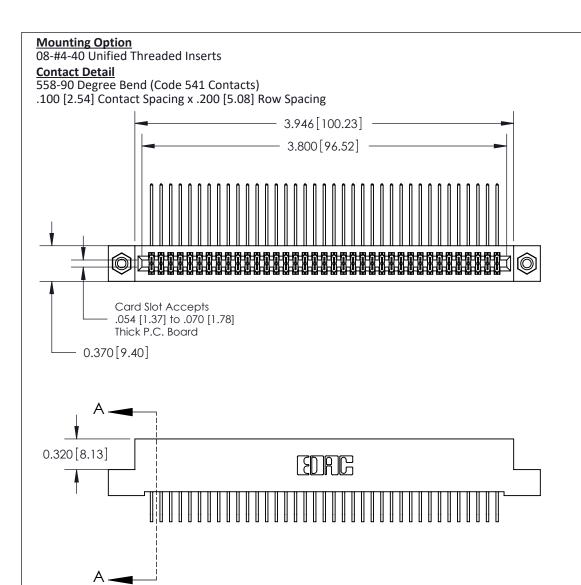

## **See Accompanying Pages for:**

- **Contact Bend Details**
- **Mounting Options**

842/892 Series High Temp Card Edge Connector Part Number: 842-074-558-208

| ACAD REFERENCE NO. 842 ENG MASTER |                  |  |
|-----------------------------------|------------------|--|
| DRAWN: J.LEE                      | DATE: OCT. 06/09 |  |
| CHECKED:                          | DATE:            |  |
| SCALE: NTS                        | SHEET 1 OF 3     |  |
| DRAWING NUMBER                    | ISSUE            |  |

842 Assembly

THIS IS A C.A.D. GENERATED DRAWING DO NOT MAKE MANUAL REVISIONS TO MASTER

ORIGINAL (1)

| 842/892 Series High Temp Card Edge Connector<br>Contact Bend Detail |                                                                   | ACAD REFERENCE NO. 842 ENG MASTER |             |                  |        |
|---------------------------------------------------------------------|-------------------------------------------------------------------|-----------------------------------|-------------|------------------|--------|
|                                                                     |                                                                   | DRAWN:                            | J.LEE       | DATE: OCT. 06/09 |        |
|                                                                     |                                                                   | CHECKE                            | ):          | DATE:            |        |
| EDAC INC                                                            | THESE DRAWINGS AND SPECIFICATIONS ARE THE PROPERTY OF EDAC INCAND | SCALE:                            | NTS         | SHEET :          | 2 OF 3 |
| TORONTO, ONTARIO                                                    | SHALL NOT BE REPRODUCED, OR COPIED OR USED AS THE BASIS FOR THE   | DRAWING                           | NUMBER      |                  | ISSUE  |
| YOUR CONNECTION TO QUALITY & SERVICE                                | MANUFACTURE OR SALE OF APPARATUS WITHOUT WRITTEN PERMISSION.      | 8                                 | 42 Assembly |                  | 1      |