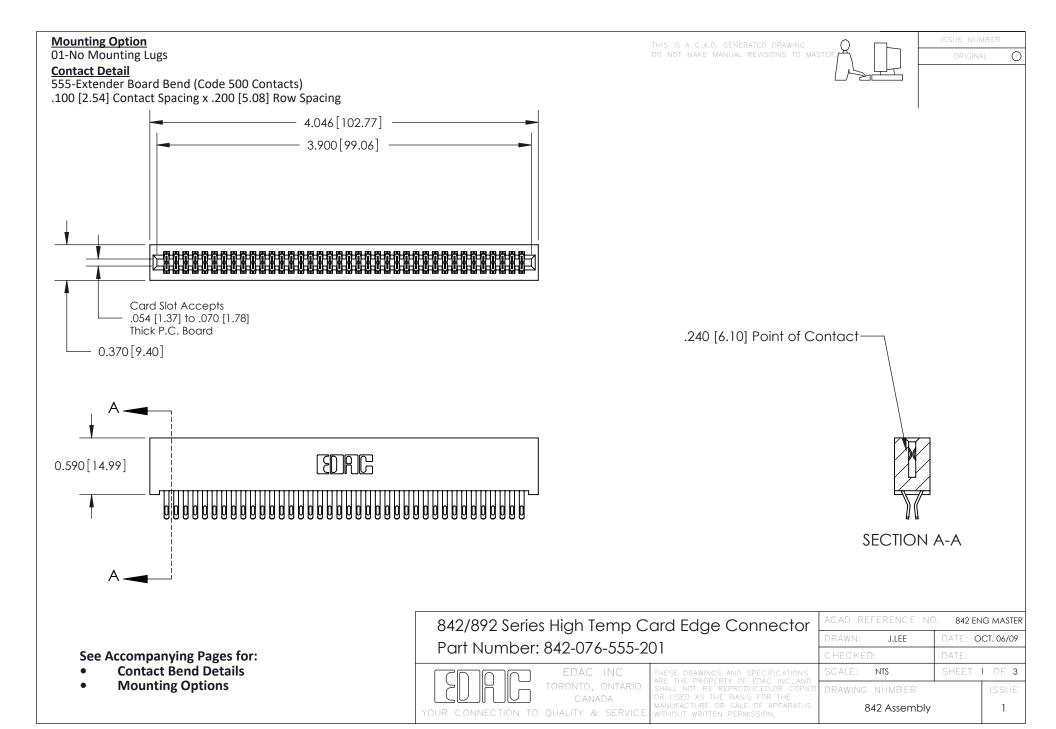

THIS IS A C.A.D. GENERATED DRAWING DO NOT MAKE MANUAL REVISIONS TO MASTER

ORIGINAL (1)

| 842/892 Series High Temp Card Edge Connector<br>Contact Bend Detail |                                                                                                  | ACAD REFERENCE NO. 842 ENG MASTER |             |                  |        |
|---------------------------------------------------------------------|--------------------------------------------------------------------------------------------------|-----------------------------------|-------------|------------------|--------|
|                                                                     |                                                                                                  | DRAWN:                            | J.LEE       | DATE: OCT. 06/09 |        |
|                                                                     |                                                                                                  | CHECKED:                          |             | DATE:            |        |
| EDAC INC                                                            | THESE DRAWINGS AND SPECIFICATIONS ARE THE PROPERTY OF EDAC INCAND                                | SCALE:                            | NTS         | SHEET :          | 2 OF 3 |
| TORONTO, ONTARIO                                                    | SHALL NOT BE REPRODUCED, OR COPIED OR USED AS THE BASIS FOR THE MANUFACTURE OR SALE OF APPARATUS | DRAWING                           | NUMBER      |                  | ISSUE  |
| YOUR CONNECTION TO QUALITY & SERVICE                                |                                                                                                  | 8                                 | 42 Assembly |                  | 1      |